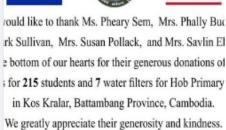

23

Kolab Tyssens is with Savlin Sum Ellsworth and 8 others. November 5 · 👪

We would like to thank Ms. Pheary Sem, Mrs. Phally Budock, Haley Sorensen, Mr. Mark Sullivan, Mrs. Susan Pollack, and Mrs. Savlin Ellsword from the bottom of our hearts for their generous donations of school supplies for 215 students and 7 water filters for Hob Primary School in Kos Kralar, Battambang Province, Cambodia. We greatly appreciate their generosity and kindness. May God bless them all. 11/5/2021

We would like to thank Ms. Pheary Sem, Mrs. Phally Budock, Haley Sorensen, Mr. Mark Sullivan, Mrs. Susan Pollack, and Mrs. Savlin Ellsword from the bottom of our hearts for their generous donations of school supplies for 215 students and 7 water filters for Hob Primary School in Kos Kralar, Battambang Province, Cambodia. We greatly appreciate their generosity and kindness. May God bless them all. 11/5/2021

ពិធីចែកអំណោយនៅសាលាបឋមសិក្សាហប់ ភូមិគាស់ក្រឡូ ខេត្តបាត់ដំបង ಿ... See more

May God bless them all.

We would like to thank Ms. Pheary Sem. Mrs. Phally Badock, Mr. Mark Sullivan, Mrs. Susan Pollack, and Mrs. Savlin Effoword from the bottom of our hearts for their generous donations of school supplies for 215 students and 7 water filters for Hob Primary School in Kos Kralar, Battambang Province, Cambodia. We greatly appreciate their generosity and kindness. May God bless them all.