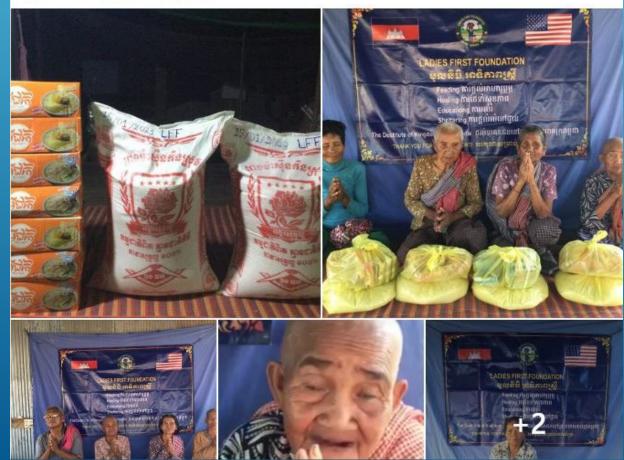

# **OUR GOAL: 4 PROJECTS**

Feeding Healing Educating Sheltering

ការផ្តល់អាហារូប្តម្ត ការថែទាំសុខតាព ផ្តល់ការអប់រុំ ផ្តល់លំនៅដ្ឋាន

Kolab Tyssens Favorites · March 3 · 👪

We would like to Thank Ms. Clare Crowley for her generous donation of \$80 providing food supplies for 3 needy families in Run Ta Ek Village, Cambodia. We appreciate her kindness and generosity. May God bless her and her family  $\swarrow \circ$  c

Kolab Tyssens is with Savlin Sum Ellsworth and 8 others. ★ Favorites · March 30 · ♣

We would like to thank Mrs. Theth Chhourn from the bottom of our hearts for her generous donation to provide food supplies to the needy elderly woman in Run Ta Ek, Siem Reap Province. We appreciate her kindness and generosity. May God bless her and her family  $\downarrow \heartsuit$ 