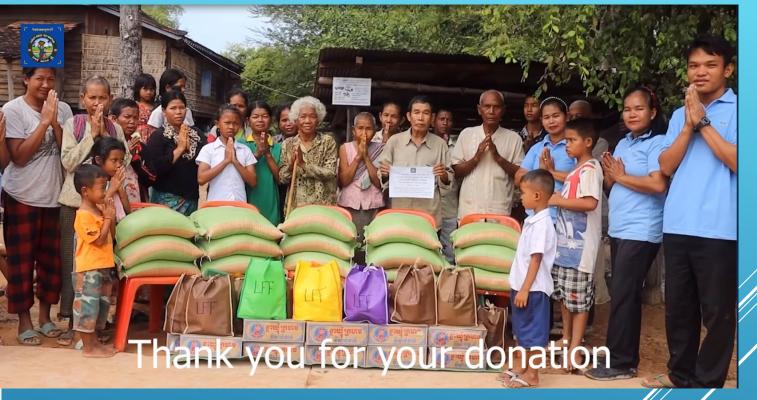

We the Board of Ladies First Foundation would like to thank Mr. Patrick and Mrs. Phally Budoc for their generous donation of \$100 which is providing food supplies (50 Kilos of rice, one case packs of noodles, 10 cans of tuna fish, 1 kilo of salt, 1 kilo of sugar, 1 bottle of fish sauce, 1 bot of soy sauce, 1 bottle of cooking oil, and 2 water filters) for some truly needy families in Siem Reap Province, Cambodia. We appreciate their kindness and generosity. May God ble... See more