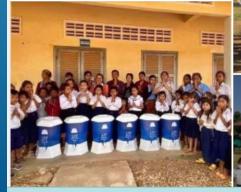

23

Kolab Tyssens is with Savlin Sum Ellsworth and 8 others. November 5 · 👪

We would like to thank Ms. Pheary Sem, Mrs. Phally Budock, Haley Sorensen, Mr. Mark Sullivan, Mrs. Susan Pollack, and Mrs. Savlin Ellsword from the bottom of our hearts for their generous donations of school supplies for 215 students and 7 water filters for Hob Primary School in Kos Kralar, Battambang Province, Cambodia. We greatly appreciate their generosity and kindness. May God bless them all. 11/5/2021

ពិធីចែកអំណោយនៅសាលាបឋមសិក្សាហប់ ភូមិគាស់ក្រឡូ ខេត្តបាត់ដំបង ಿ... See more

ould like to thank Ms. Pheary Sem, Mrs. Phally Bud

rk Sullivan, Mrs. Susan Pollack, and Mrs. Savlin E e bottom of our hearts for their generous donations of for 215 students and 7 water filters for Hob Primary in Kos Kralar, Battambang Province, Cambodia. We greatly appreciate their generosity and kindness. May God bless them all.

We would like to thank Ms. Pheary Sem, Mrs. Phally Budock, Haley Sorensen, Mr. Mark Sullivan, Mrs. Susan Pollack, and Mrs. Savlin Ellsword from the bottom of our hearts for their generous donations of school supplies for 215 students and 7 water filters for Hob Primary School in Kos Kralar, Battambang Province, Cambodia. We greatly appreciate their generosity and kindness. May God bless them all. 11/5/2021

ពិធីចែកអំណោយនៅសាលាបឋមសិក្សាហប់ ភូមិគាស់ក្រឡូ ខេត្តបាត់ដំបង ಿ... See more

May God bless them all.

We would like to thank Ms. Pheary Sem. Mrs. Phally Badock, Mr. Mark Sullivan, Mrs. Susan Pollack, and Mrs. Savlin Effoword from the bottom of our hearts for their generous donations of school supplies for 215 students and 7 water filters for Hob Primary School in Kos Kralar, Battambang Province, Cambodia. We greatly appreciate their generosity and kindness. May God bless them all.