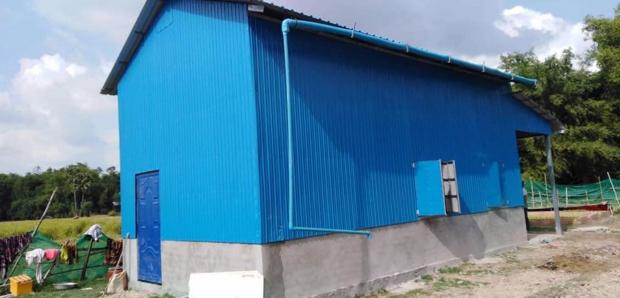

generous donations of school supplies for 215 students and 7 water filters for Hob Primary School in Kos Kralar, Battambang Province, Cambodia. We greatly appreciate their generosity and kindness. May God bless them all.



27















30



### LADIES FIRST FOUNDATION ទូលនិដិ តេនិតានាស្ត្រី

Feeding matrixianunggy Healing matrixisman Educationg matrixi Sheltering matrixismas The Destitute of Kingdom of Cambodia THANK YOU FOR YOUR SUPPORT MAY



We would like to thank Mr. & Mrs. Robert Gates very much from the bottom of our bearts for your donation \$600 for two students May God Bless you and your family. Warnest regards From The restored Mann Dole & Phon Channest

31

COMPLETED BUILDING HOUSE FOR SINGLE MOM WITH 3 CHILDREN AT PHUM CHAN TREY, SWAY REING PROVINCE, NOV. 16, 2019







# 2019- SHELTERING



#### BUILT A SMALL SCHOOL FOR 40 CHILDREN AT KAMPOT PROVINCE IN CAMBODIA, FEBRUARY 17, 2019



#### HOUSE WITH BATHROOM BUILT IN MAY 2018 (2<sup>ND</sup> HOUSE)



Old Home



# FOOD, WATER FILTER, MEDICAL FUND, AND SCHOOL SUPPLY DONATIONS DELIVERED NOVEMBER 2017







#### 2021 – 550 FAMILIES - FEEDING



Kolab Tyssens is with Savlin Sum Ellsworth and 9 others. .... November 20 at 7:48 PM · 🔐

We would like to thank Sister Gray and Sister Manwaring of the Raleigh NC South Stake who recommended that we appeal to LDS Charities (LDSC), a separate department of the Church of Jesus Christ of Latter Day Saints, to provide aid for Cambodians desperate for food due to COVID lockdowns and flooding in Siem Reap Province, Cambodia. We especially want to thank the LDSC organi