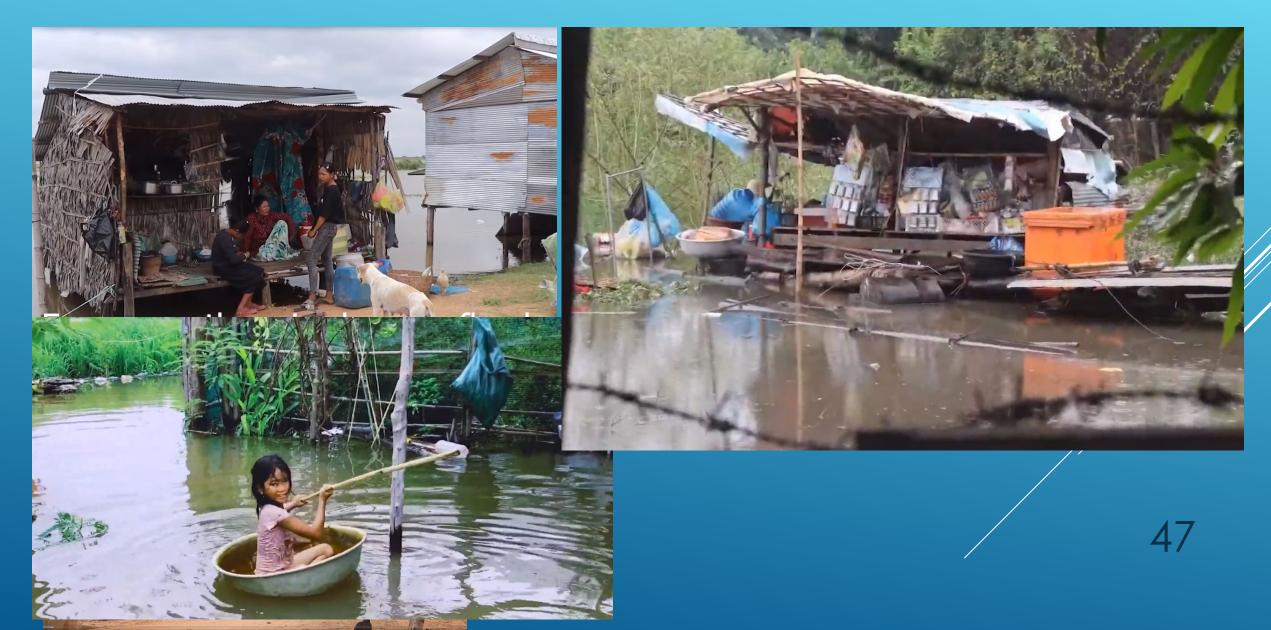

ion that is weighing heavily on my heart. There is a group of 18 very poor families in Siem Reap, a total of 69 men, women, and children who LFF has been trying to help for the last year. LFF constructed a water well and two bathrooms (for men and women), provided school supplies for all the children, and provided water filters and some food for them during the last year. In 2019 th... See More



...







#### **2021 - ACTIVITIES**







## **2021 - ACTIVITIES**



#### **2021 - ACTIVITIES**





We would like to thank Mr Jody and Mrs. Keo. Coles very much from the bottom of our hearts for your donation \$400 for **F**Families May God Bless you and your family. We Love You, From Theysi, chan you ney, you be family So phy , bong lek July 23, 2021





46

#### **2020 – FLOOD VICTIMS**



#### **2019 CONTRIBUTION - AT KANDAL PROVINCE**





#### 2019 - CONTRIBUTION - AT KAKEO PROVINCE





#### BASIC FOOD AND FINANCIAL CONTRIBUTIONS PROVIDED FOR18 ELDELY FAMILIES AT SWAY REING PROVINCE, FEBRUARY 24, 2019



#### BASIC FOOD AND FINANCIAL CONTRIBUTIONS PROVIDED FOR 45 SINGLE MOTHER FAMILIES AT STRENG MEANCHEY,



#### MS. SAKOU (LFF TEAM MEMBER) MAKING PERSONAL DONATION





# PROVIDED BASIC FOOD SUPPLIES FOR MAJOR FLOOD - VICTIMS, 2017



#### **2021 – ACTIVITIES - EDUCATING**



54

## **2021 – ACTIVITIES - EDUCATING**



#### WE APPRECIATE YOUR GENEROSITY AND SUPPORT! – A FEW WORDS FROM OUR RECEIVERS!





#### **OUR COMMITMENT:**





| ษาร | រាលនាទមូច | ខាជក្រោម៖                                                                  |