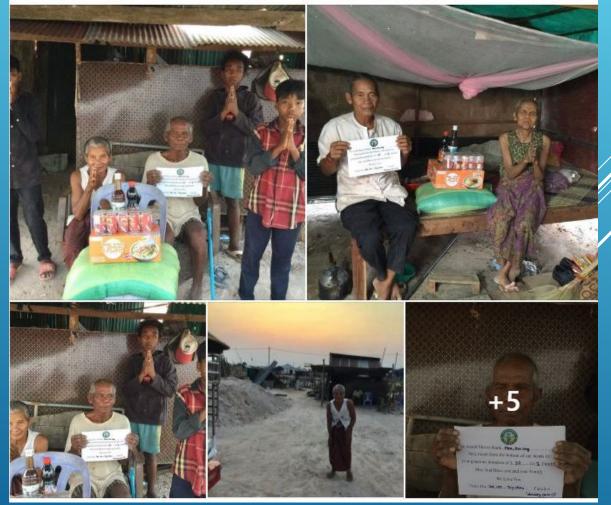

Kolab Tyssens is with Savlin Sum Ellsworth and 8 others. ★ Favorites · March 30 · ♣

We would like to thank Mrs. Theth Chhourn from the bottom of our hearts for her generous donation to provide food supplies to the needy elderly woman in Run Ta Ek, Siem Reap Province. We appreciate her kindness and generosity. May God bless her and her family  $\downarrow \heartsuit$ 