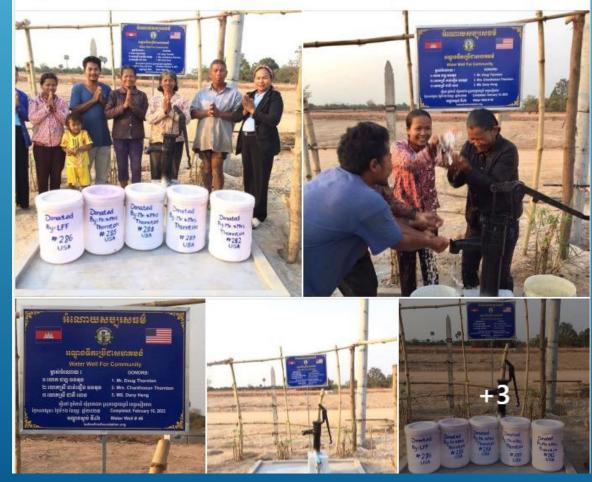

# **2021- FUNDRAISING**

...

Kolab Tyssens is with Savlin Sum Ellsworth and 5 others. Favorites · February 20 · 🔐

We, the Board Members of Ladies First Foundation would like to thank Mrs. Chanthoeun Thornton and her husband, Mr. Doug Thornton, and Ms. Dany Heng for their generous donation of \$350 to provide 1 water well and 4 water filters for some needy families in Siem Reap Cambodia. We appreciate their Kindness and generosity. May God bless them all