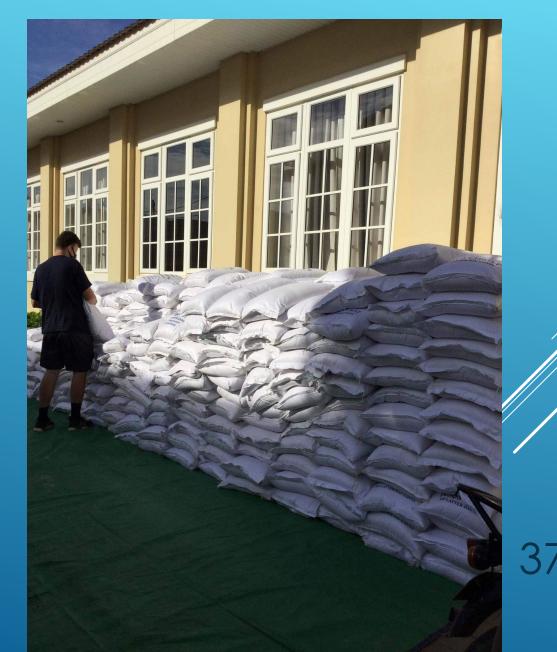

#### 2019 \$3,000 - FEEDING

Kolab Tyssens is with Savlin Sum Ellsworth and 9 others. July 12 at 11:09 PM ·

The pictures below show Ms. Katherine Robert's very generous donation being converted into the life-sustaining food these people desperately need. Thank you so much Sister Roberts A ប្រថតខាងក្រោមបានបង្ហាញអោយឃើញថាជាអំណោយរបស់លោកស្រី រំប៉័ត ដែលគាត់បានជួយផ្តល់អោយប្រជាជនក្រីក្រកំពង់តែត្រូវការយ៉ាងខ្លាំង, សូម អះគុណយ៉ាងខ្លាំងបង់ប៉ើត A

Kolab Tyssens is with Savlin Sum Ellsworth and 9 others. July 6 at 11:59 PM -

We would like to thank Mrs. Katherine Roberts, again, from the bottom of our hearts for your sacrifice and your eternal generosity in donating another \$1,000.00 for the destitute people of Cambodia. We appreciate your Christ-like love, compassion, and charity for those of Gods children far away in Cambodia you have never met but who suffer greatly at this time. Our hearts ache every day for our people and you have done so much to ease their suffering. Before I moved from Mar... See More