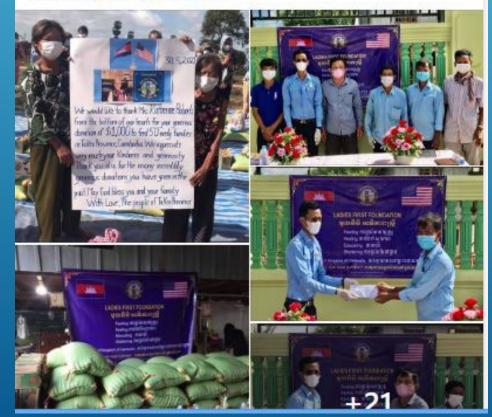

Kolab Tyssens is with Savlin Sum Ellsworth and 5 others. July 27 at 12:14 AM · 👪

We would like to thank Mrs. Katherine Roberts for donating food supplies for 40 needy families in Kampong Trabek, Prey Veng Province. We appreciate very much your kindness and generosity. Thank you also for the many incredibly generous donations you have given in the past.

May God bless you and your family. 🙏 💗

Kolab Tyssens is with Savlin Sum Ellsworth and 5 others. July 26 at 12:12 AM - 👪

We would like to thank Mr. Jody and Mrs. Keo Coles, Mr. Thorn and Mrs. Sunnaly Vann, and Mrs. Navymath Warren for donating food supplies to 11 needy families in Siem Reap Province. We appreciate very much. May God bless you and and your family. 199 7/23/2021