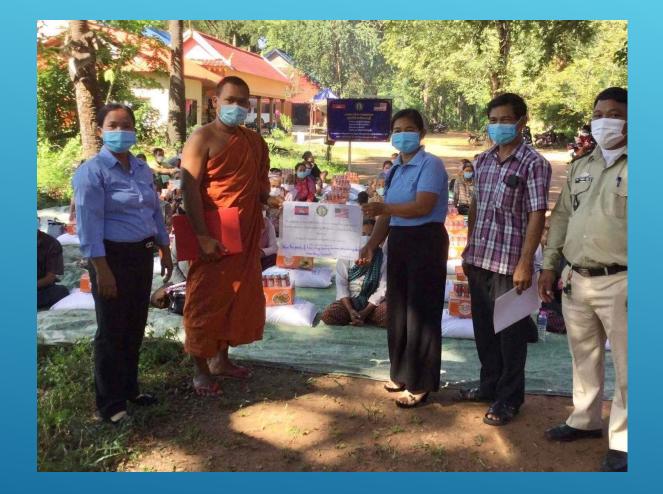

We the Board of Ladies First Foundation would like to thank Mr. Patrick and Mrs. Phally Budoc for their generous donation of \$100 which is providing food supplies (50 Kilos of rice, one case packs of noodles, 10 cans of tuna fish, 1 kilo of salt, 1 kilo of sugar, 1 bottle of fish sauce, 1 bot of soy sauce, 1 bottle of cooking oil, and 2 water filters) for some truly needy families in Siem Reap Province, Cambodia. We appreciate their kindness and generosity. May God ble... See more