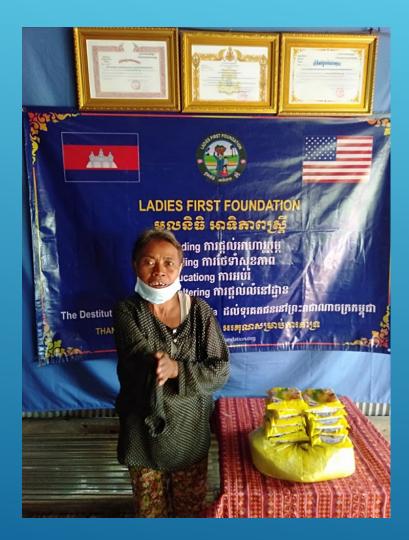

Kolab Tyssens is with Savlin Sum Ellsworth and 8 others. ★ Favorites · March 30 · ♣

We would like to thank Mrs. Theth Chhourn from the bottom of our hearts for her generous donation to provide food supplies to the needy elderly woman in Run Ta Ek, Siem Reap Province. We appreciate her kindness and generosity. May God bless her and her family  $\downarrow \heartsuit$ 