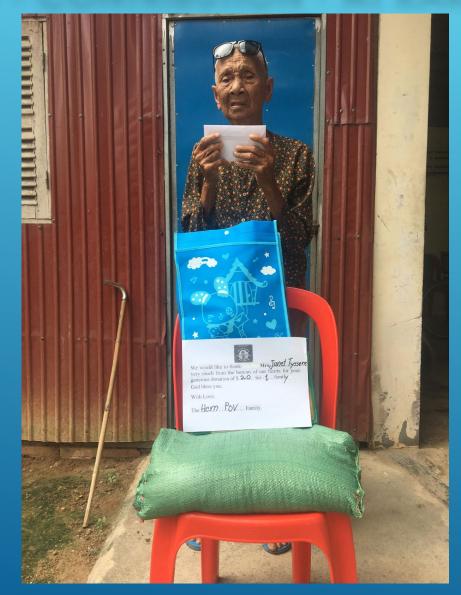

Kolab Tyssens is with Phally Budock and 2 others. Favorites · December 27, 2022 · #

We the Board of Ladies First Foundation would like to thank Janet Tyssens and employees at the Wheaton Maryland Costco (Costco #1124), for their generous donation providing a water well and 6 water filters for some desperate needy families in Siem Reap Province, Cambodia. We appreciate their kindness and generosity. May God bless them all  $\downarrow$ 