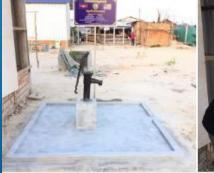

Kolab Tyssens is with Savlin Sum Ellsworth and 7 others. ★ Favorites · May 2 at 1:02 AM · ♣

Water wells number # 57 & #58 and also 2 more well will be finished soon, donated by Miss Sukunthi Srey. She donated 11 water wells. We want to thank her from the bottom of our hearts for her kindness and generosity. We also want to thank her for supporting LFF through out the years. May God bless her and her family.

#### We Would like to thank

Miss Sukunthi Srey from the bottom of our hearts for her very generous donation of \$3150 to provide 10 water wells for some needy families and 1 electric water well and 12 water filters for the Runta School in Siem Reap Province.