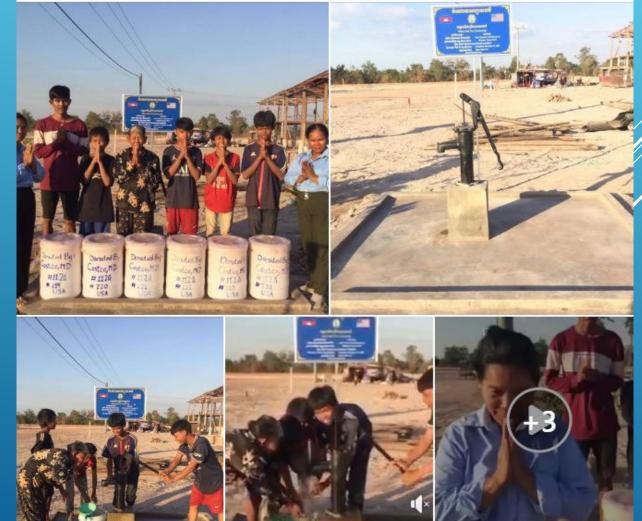

Kolab Tyssens is with Phally Budock and 2 others. Favorites · December 27, 2022 · #

We the Board of Ladies First Foundation would like to thank Janet Tyssens and employees at the Wheaton Maryland Costco (Costco #1124), for their generous donation providing a water well and 6 water filters for some desperate needy families in Siem Reap Province, Cambodia. We appreciate their kindness and generosity. May God bless them all  $\downarrow$ 