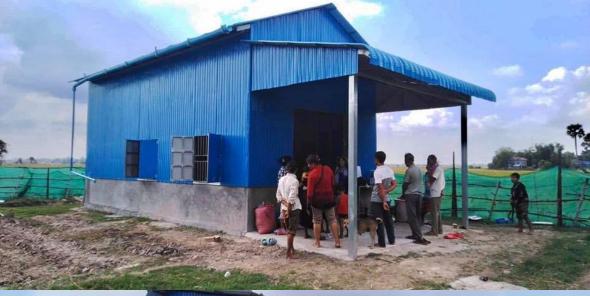

# 2019- SHELTERING

#### BUILT A SMALL SCHOOL FOR 40 CHILDREN AT KAMPOT PROVINCE IN CAMBODIA, FEBRUARY 17, 2019