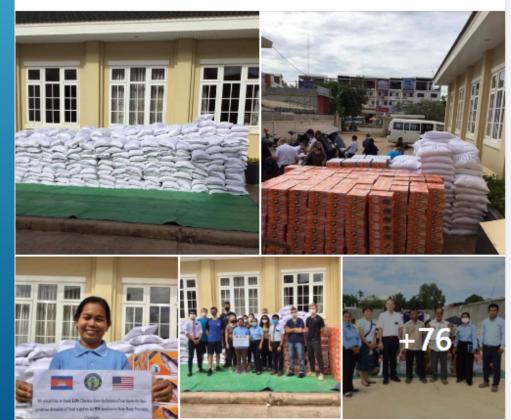

#### 2021 – 550 FAMILIES - FEEDING

Kolab Tyssens is with Savlin Sum Ellsworth and 9 others. .... November 20 at 7:48 PM · 🔐

We would like to thank Sister Gray and Sister Manwaring of the Raleigh NC South Stake who recommended that we appeal to LDS Charities (LDSC), a separate department of the Church of Jesus Christ of Latter Day Saints, to provide aid for Cambodians desperate for food due to COVID lockdowns and flooding in Siem Reap Province, Cambodia. We especially want to thank the LDSC organization for accepting our appeal and for their generous donation of food supplies for 550 families in 1... See more