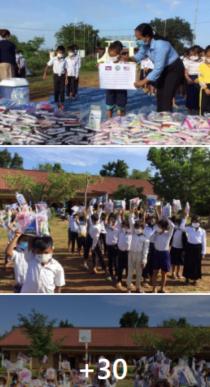

23

Kolab Tyssens is with Savlin Sum Ellsworth and 8 others. November 5 · 👪

We would like to thank Ms. Pheary Sem, Mrs. Phally Budock, Haley Sorensen, Mr. Mark Sullivan, Mrs. Susan Pollack, and Mrs. Savlin Ellsword from the bottom of our hearts for their generous donations of school supplies for 215 students and 7 water filters for Hob Primary School in Kos Kralar, Battambang Province, Cambodia. We greatly appreciate their generosity and kindness. May God bless them all. 11/5/2021

ពិធីចែកអំណោយនៅសាលាបឋមសិក្សាហប់ ភូមិគាស់ក្រឡូ ខេត្តបាត់ដំបង ಿ... See more

ould like to thank Ms. Pheary Sem, Mrs. Phally Bud

rk Sullivan, Mrs. Susan Pollack, and Mrs. Savlin E e bottom of our hearts for their generous donations of for 215 students and 7 water filters for Hob Primary in Kos Kralar, Battambang Province, Cambodia. We greatly appreciate their generosity and kindness. May God bless them all.

We would like to thank Ms. Pheary Sem, Mrs. Phally Budock, Haley Sorensen, Mr. Mark Sullivan, Mrs. Susan Pollack, and Mrs. Savlin Ellsword from the bottom of our hearts for their generous donations of school supplies for 215 students and 7 water filters for Hob Primary School in Kos Kralar, Battambang Province, Cambodia. We greatly appreciate their generosity and kindness. May God bless them all. 11/5/2021

ពិធីចែកអំណោយនៅសាលាបឋមសិក្សាហប់ ភូមិគាស់ក្រឡូ ខេត្តបាត់ដំបង ಿ... See more

May God bless them all.

We would like to thank Ms. Pheary Sem. Mrs. Phally Badock, Mr. Mark Sullivan, Mrs. Susan Pollack, and Mrs. Savlin Effoword from the bottom of our hearts for their generous donations of school supplies for 215 students and 7 water filters for Hob Primary School in Kos Kralar, Battambang Province, Cambodia. We greatly appreciate their generosity and kindness. May God bless them all.