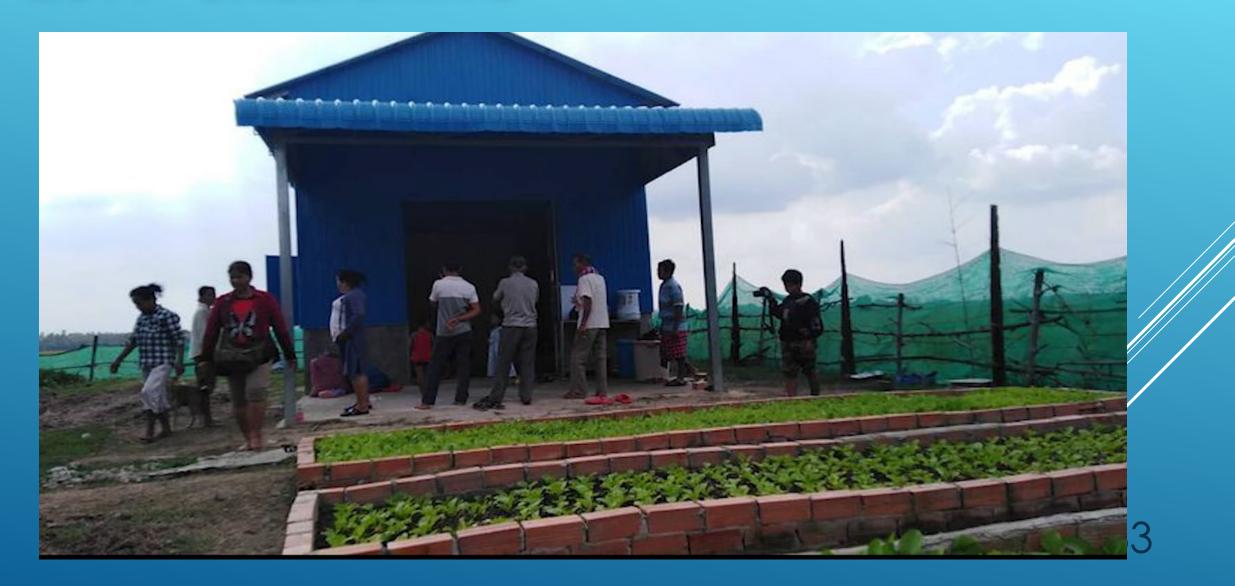

Our Board Members Lek Mon, Sinat Soun, and supporters in Cambodia are going to give school supplies, water wells and water filters on Tuesday, February 23,2023 at Run Ta Ek school. They also prepared food for students and teachers too. They were so excited. I can't wait to see pictures. May God bless them all. 🙏 👹