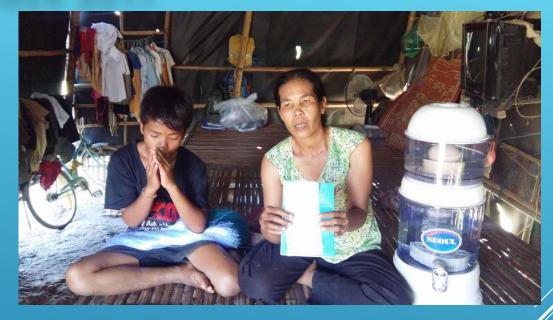

នាស្ត្រី

Feeding matrixianunggy Healing matrixisman Educationg matrixi Sheltering matrixismas The Destitute of Kingdom of Cambodia THANK YOU FOR YOUR SUPPORT MAY



We would like to thank Mr. & Mrs. Robert Gates very much from the bottom of our bearts for your donation \$600 for two students May God Bless you and your family. Warnest regards From The restored Mann Dole & Phon Channest

31

COMPLETED BUILDING HOUSE FOR SINGLE MOM WITH 3 CHILDREN AT PHUM CHAN TREY, SWAY REING PROVINCE, NOV. 16, 2019







# 2019- SHELTERING



#### BUILT A SMALL SCHOOL FOR 40 CHILDREN AT KAMPOT PROVINCE IN CAMBODIA, FEBRUARY 17, 2019



#### HOUSE WITH BATHROOM BUILT IN MAY 2018 (2<sup>ND</sup> HOUSE)



Old Home



# FOOD, WATER FILTER, MEDICAL FUND, AND SCHOOL SUPPLY DONATIONS DELIVERED NOVEMBER 2017







#### 2021 – 550 FAMILIES - FEEDING



Kolab Tyssens is with Savlin Sum Ellsworth and 9 others. .... November 20 at 7:48 PM · 🔐

We would like to thank Sister Gray and Sister Manwaring of the Raleigh NC South Stake who recommended that we appeal to LDS Charities (LDSC), a separate department of the Church of Jesus Christ of Latter Day Saints, to provide aid for Cambodians desperate for food due to COVID lockdowns and flooding in Siem Reap Province, Cambodia. We especially want to thank the LDSC organization for accepting our appeal and for their generous donation of food supplies for 550 families in 1... See more







Kolab Tyssens is with Savlin Sum Ellsworth and 5 others. July 27 at 12:14 AM · 👪

We would like to thank Mrs. Katherine Roberts for donating food supplies for 40 needy f