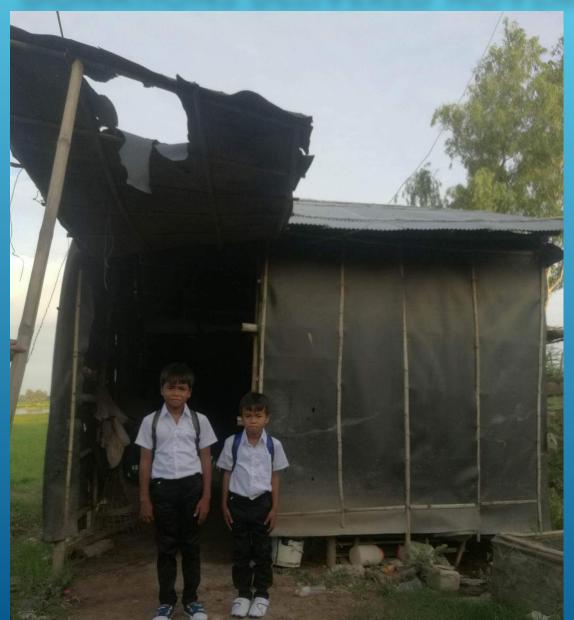

តានាស្ត្រី

Feeding matrixianunggy Healing matrixisman Educationg matrixi Sheltering matrixismas The Destitute of Kingdom of Cambodia THANK YOU FOR YOUR SUPPORT MAY



We would like to thank Mr. & Mrs. Robert Gates very much from the bottom of our bearts for your donation \$600 for two students May God Bless you and your family. Warnest regards From The restored Mann Dole & Phon Channest

31

COMPLETED BUILDING HOUSE FOR SINGLE MOM WITH 3 CHILDREN AT PHUM CHAN TREY, SWAY REING PROVINCE, NOV. 16, 2019







# 2019- SHELTERING



#### BUILT A SMALL SCHOOL FOR 40 CHILDREN AT KAMPOT PROVINCE IN CAMBODIA, FEBRUARY 17, 2019



#### HOUSE WITH BATHROOM BUILT IN MAY 2018 (2<sup>ND</sup> HOUSE)



Old Home



# FOOD, WATER FILTER, MEDICAL FUND, AND SCHOOL SUPPLY DONATIONS DELIVERED NOVEMBER 2017







#### 2021 – 550 FAMILIES - FEEDING



Kolab Tyssens is with Savlin Sum Ellsworth and 9 others. .... November 20 at 7:48 PM · 🔐

We would like to thank Sister Gray and Sister Manwaring of the Raleigh NC South Stake who recommended that we appeal to LDS Charities (LDSC), a separate department of the Church of Jesus Christ of Latter Day Saints, to provide aid for Cambodians desperate for food due to COVID lockdowns and flooding in Siem Reap Province, Cambodia. We especially want to thank the LDSC organization for accepting our appeal and for their generous donation of food supplies for 550 families in 1... See more







Kolab Tyssens is with Savlin Sum Ellsworth and 5 others. July 27 at 12:14 AM · 👪

We would like to thank Mrs. Katherine Roberts for donating food supplies for 40 needy