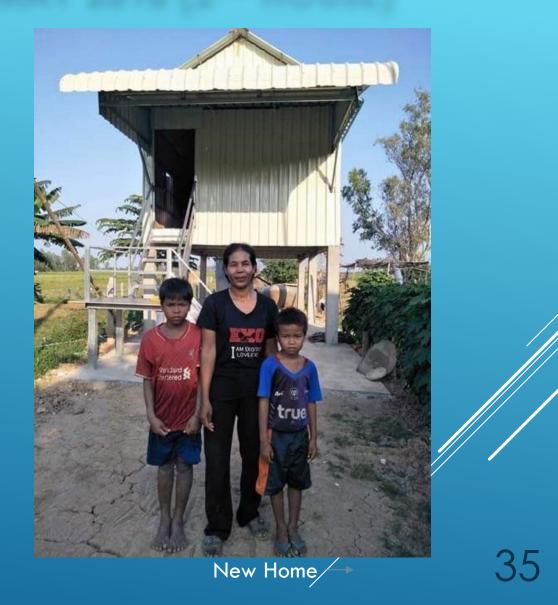

May God bless them all.



27















30



### LADIES FIRST FOUNDATION ទូលនិដិ តេនិតានាស្ត្រី

Feeding matrixianunggy Healing matrixisman Educationg matrixi Sheltering matrixismas The Destitute of Kingdom of Cambodia THANK YOU FOR YOUR SUPPORT MAY



We would like to thank Mr. & Mrs. Robert Gates very much from the bottom of our bearts for your donation \$600 for two students May God Bless you and your family. Warnest regards From The restored Mann Dole & Phon Channest

31

COMPLETED BUILDING HOUSE FOR SINGLE MOM WITH 3 CHILDREN AT PHUM CHAN TREY, SWAY REING PROVINCE, NOV. 16, 2019







# 2019- SHELTERING



#### BUILT A SMALL SCHOOL FOR 40 CHILDREN AT KAMPOT PROVINCE IN CAMBODIA, FEBRUARY 17, 2019



#### HOUSE WITH BATHROOM BUILT IN MAY 2018 (2<sup>ND</sup> HOUSE)



Old Home



# FOOD, WATER FILTER, MEDICAL FUND, AND SCHOOL SUPPLY DONATIONS DELIVERED NOVEMBER 2017







#### 2021 – 550 FAMILIES - FEEDING



Kolab Tyssens is with Savlin Sum Ellsworth and 9 others. .... November 20 at 7:48 PM · 🔐

We would like to thank Sister Gray and Sister Manwaring of the Raleigh NC South Stake who recommended that we appeal to LDS Charities (LDSC), a separate department of the Church of Jesus Christ of Latter Day Saints, to provide aid for Cambodians desperate for food due to COVID lockdowns and flooding in Siem Reap Province, Cambodia. We especially want to thank the LDSC organization for accepting our appeal and for their generous donation of food supplies for 550 families in 1... See more







Kolab Tyssens is with Savlin Sum Ellsworth and 5 others. July 27 at 12:14 AM