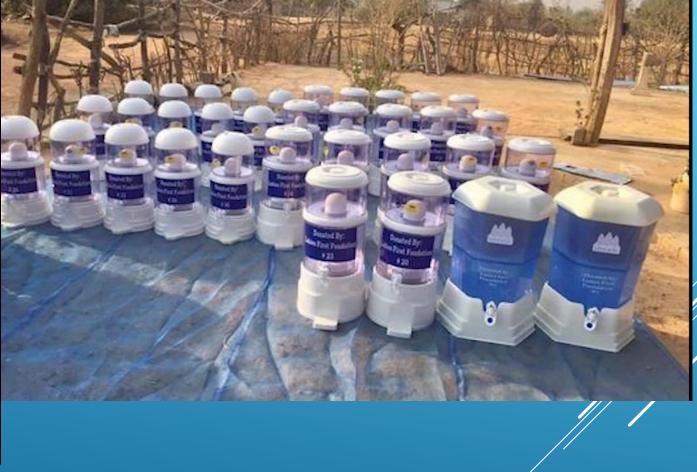

KETH THOL

ខេត្តទស្ទទំ និភាព Water Well ¥ 33

Kolab Tyssens is with Savlin Sum Ellsworth and 6 others. 🛊 Favorites · December 22, 2022 · 👪

We, the Board of Ladies First Foundation would like to thank Mr. Lance & Mrs. Linda Lampricht for their generous Donation of \$600 to provide 2 water wells and 5 water filters for some desperately needy families in Siem Reap Province, Cambodia. Those families are very happy to have water wells and clean water to drink.

...

We would also like to thank Chanary Pen and Sida Lei for their donations that provided two water filters each (four filters total) and Sukunthi Srey who donate ... See more

Kolab Tyssens is with Savlin Sum Ellsworth and 4 others. # Favorites · December 30, 2022 · 👪

Kolab Tyssens is with Phally Budock and 2 others. Favorites · December 27, 2022 · #

We the Board of Ladies First Foundation would like to thank Janet Tyssens and employees at the Wheaton Maryland Costco (Costco #1124), for their generous donation providing a water well and 6 water filters for some desperate needy families in Siem Reap Province, Cambodia. We appreciate their kindness and generosity. May God bless them all  $\downarrow$ 