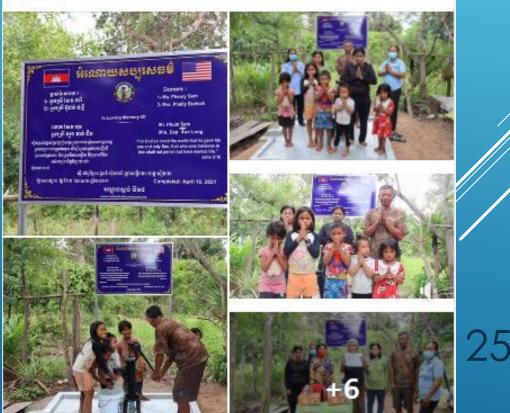

Kolab Tyssens is with Savlin Sum Ellsworth and 7 others.

We, the Board Members of Ladies First Foundation, would like to thank Ms. Pheary Sem and Mrs. Phally Budock for their kindness and generosity in donating a water well to the needy families in Siem Reap Cambodia to Honor their parents. We appreciate your kindness and your generous donations throughout the years to support LFF. God bless you and everyone