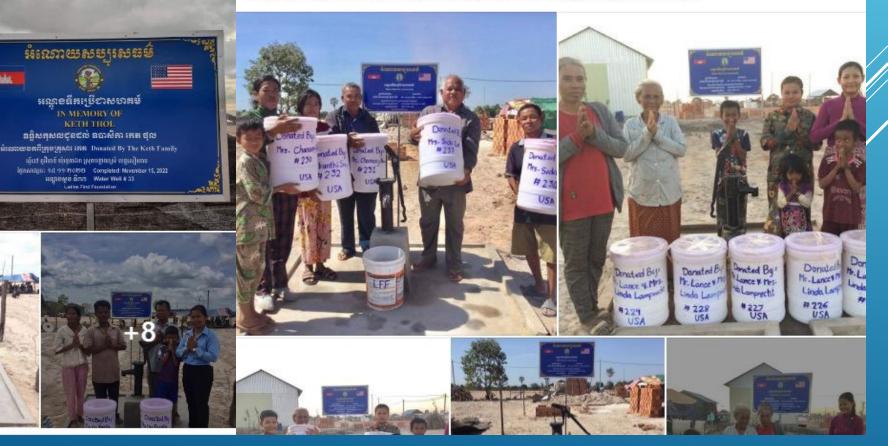

. Show original · Rate translation

...

15

Kolab Tyssens is with Savlin Sum Ellsworth and 4 others. 🛊 Favorites · November 22, 2022 · 🏭

We would like to thank The Ket family and Mrs. Sinay Ou for donating water wells and water filters to some needy families in Siem Reap Province, Cambodia. We appreciate your kindness and generosity. May God bless you and your families. 🙏 🤎

KETH THOL

ខេត្តទស្ទទំ និភាព Water Well ¥ 33

Kolab Tyssens is with Savlin Sum Ellsworth and 6 others. 🛊 Favorites · December 22, 2022 · 👪

We, the Board of Ladies First Foundation would like to thank Mr. Lance & Mrs. Linda Lampricht for their generous Donation of \$600 to provide 2 water wells and 5 water filters for some desperately needy families in Siem Reap Province, Cambodia. Those families are very happy to have water wells and clean water to drink.