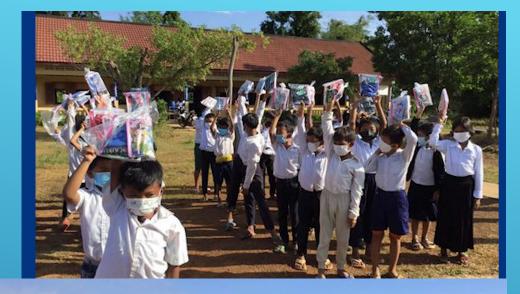

23

Kolab Tyssens is with Savlin Sum Ellsworth and 8 others. November 5 · 👪

We would like to thank Ms. Pheary Sem, Mrs. Phally Budock, Haley Sorensen, Mr. Mark Sullivan, Mrs. Susan Pollack, and Mrs. Savlin Ellsword from the bottom of our hearts for their generous donations of school supplies for 215 students and 7 water filters for Hob Primary School in Kos Kralar, Battambang Province, Cambodia. We greatly appreciate their generosity and kindness. May God bless them all. 11/5/2021

We would like to thank Ms. Pheary Sem, Mrs. Phally Budock, Haley Sorensen, Mr. Mark Sullivan, Mrs. Susan Pollack, and Mrs. Savlin Ellsword from the bottom of our hearts for their generous donations of school supplies for 215 students and 7 water filters for Hob Primary School in Kos Kralar, Battambang Province, Cambodia. We greatly appreciate their generosity and kindness. May God bless them all. 11/5/2021

ពិធីចែកអំណោយនៅសាលាបឋមសិក្សាហប់ ភូមិគាស់ក្រឡូ ខេត្តបាត់ដំបង ಿ... See more

May God bless them all.

We would like to thank Ms. Pheary Sem. Mrs. Phally Badock, Mr. Mark Sullivan, Mrs. Susan Pollack, and Mrs. Savlin Effoword from the bottom of our hearts for their generous donations of school supplies for 215 students and 7 water filters for Hob Primary School in Kos Kralar, Battambang Province, Cambodia. We greatly appreciate their generosity and kindness. May God bless them all.