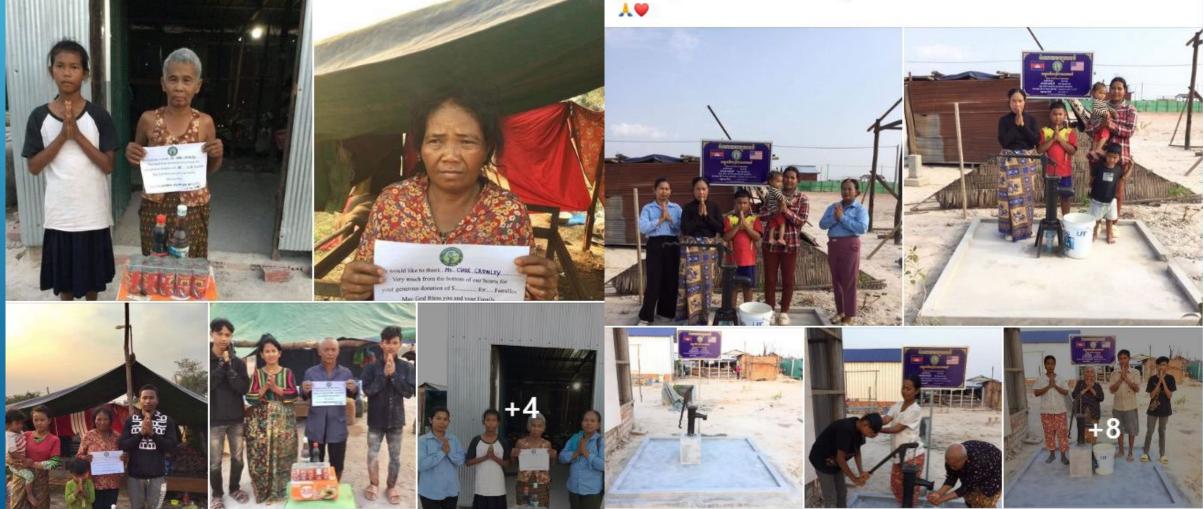

Kolab Tyssens is with Savlin Sum Ellsworth and 7 others. ★ Favorites · May 2 at 1:02 AM · ♣

Water wells number # 57 & #58 and also 2 more well will be finished soon, donated by Miss Sukunthi Srey. She donated 11 water wells. We want to thank her from the bottom of our hearts for her kindness and generosity. We also want to thank her for supporting LFF through out the years. May God bless her and her family.

#### We Would like to thank

Miss Sukunthi Srey from the bottom of our hearts for her very generous donation of \$3150 to provide 10 water wells for some needy families and 1 electric water well and 12 water filters for the Runta School in Siem Reap Province.