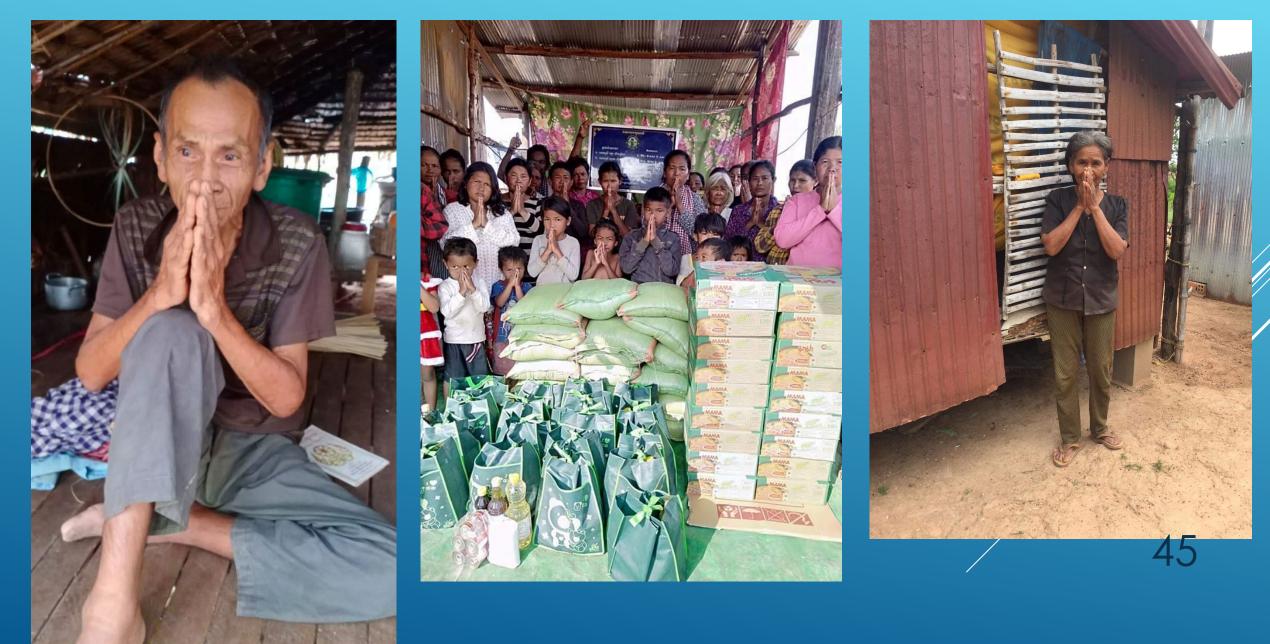

May God bless you and your family. 🙏 💗

Kolab Tyssens is with Savlin Sum Ellsworth and 5 others. July 26 at 12:12 AM - 👪

We would like to thank Mr. Jody and Mrs. Keo Coles, Mr. Thorn and Mrs. Sunnaly Vann, and Mrs. Navymath Warren for donating food supplies to 11 needy families in Siem Reap Province. We appreciate very much. May God bless you and and your family. 199 7/23/2021