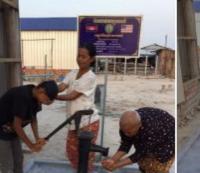

Kolab Tyssens is with Savlin Sum Ellsworth and 7 others. ★ Favorites · May 2 at 1:02 AM · ♣

Water wells number # 57 & #58 and also 2 more well will be finished soon, donated by Miss Sukunthi Srey. She donated 11 water wells. We want to thank her from the bottom of our hearts for her kindness and generosity. We also want to thank her for supporting LFF through out the years. May God bless her and her family.

#### We Would like to thank

Miss Sukunthi Srey from the bottom of our hearts for her very generous donation of \$3150 to provide 10 water wells for some needy families and 1 electric water well and 12 water filters for the Runta School in Siem Reap Province.