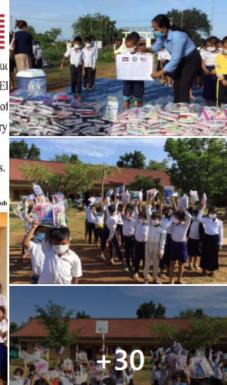

23

Kolab Tyssens is with Savlin Sum Ellsworth and 8 others. November 5 · 👪

We would like to thank Ms. Pheary Sem, Mrs. Phally Budock, Haley Sorensen, Mr. Mark Sullivan, Mrs. Susan Pollack, and Mrs. Savlin Ellsword from the bottom of our hearts for their generous donations of school supplies for 215 students and 7 water filters for Hob Primary School in Kos Kralar, Battambang Province, Cambodia. We greatly appreciate their generosity and kindness. May God bless them all. 11/5/2021

We would like to thank Ms. Pheary Sem, Mrs. Phally Budock, Haley Sorensen, Mr. Mark Sullivan, Mrs. Susan Pollack, and Mrs. Savlin Ellsword from the bottom of our hearts for their generous donations of school supplies for 215 students and 7 water filters for Hob Primary School in Kos Kralar, Battambang Province, Cambodia. We greatly appreciate their generosity and kindness. May God bless them all. 11/5/2021

ពិធីចែកអំណោយនៅសាលាបឋមសិក្សាហប់ ភូមិគាស់ក្រឡូ ខេត្តបាត់ដំបង ಿ... See more

May God bless them all.

We would like to thank Ms. Pheary Sem. Mrs. Phally Badock, Mr. Mark Sullivan, Mrs. Susan Pollack, and Mrs. Savlin Effoword from the bottom of our hearts for their generous donations of school supplies for 215 students and 7 water filters for Hob Primary School in Kos Kralar, Battambang Province, Cambodia. We greatly appreciate their generosity and kindness. May God bless them all.