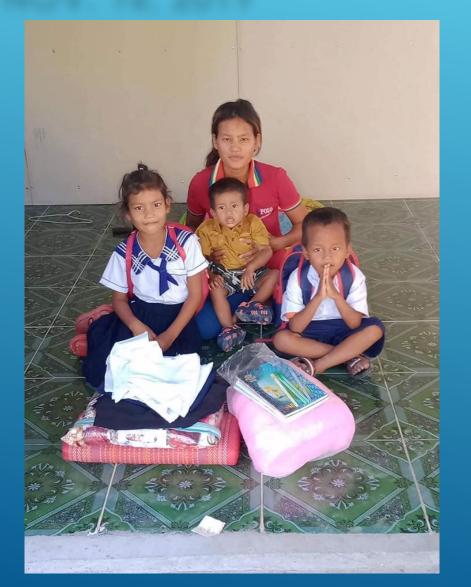

31

COMPLETED BUILDING HOUSE FOR SINGLE MOM WITH 3 CHILDREN AT PHUM CHAN TREY, SWAY REING PROVINCE, NOV. 16, 2019