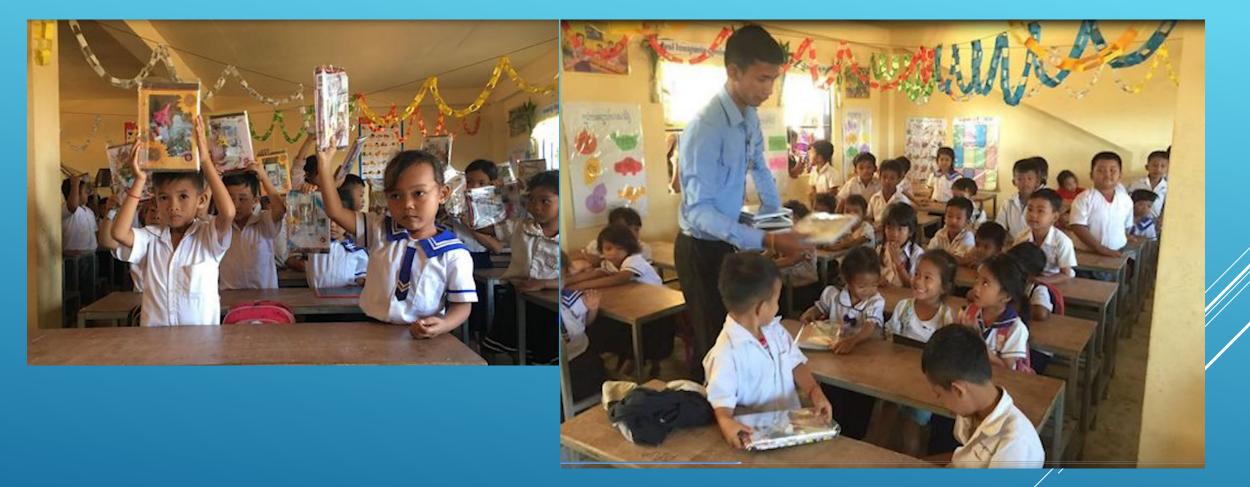

23

Kolab Tyssens is with Savlin Sum Ellsworth and 8 others. November 5 · 👪

We would like to thank Ms. Pheary Sem, Mrs. Phally Budock, Haley Sorensen, Mr. Mark Sullivan, Mrs. Susan Pollack, and Mrs. Savlin Ellsword from the bottom of our hearts for their generous donations of school supplies for 215 students and 7 water filters for Hob Primary School in Kos Kralar, Battambang Province, Cambodia. We greatly appreciate their generosity and kindness. May God bless them all. 11/5/2021

We would like to thank Ms. Pheary Sem, Mrs. Phally Budock, Haley Sorensen, Mr. Mark Sullivan, Mrs. Susan Pollack, and Mrs. Savlin Ellsword from the bottom of our hearts for their generous donations of school supplies for 215 students and 7 water filters for Hob Primary School in Kos Kralar, Battambang Province, Cambodia. We greatly appreciate their generosity and kindness. May God bless them all. 11/5/2021