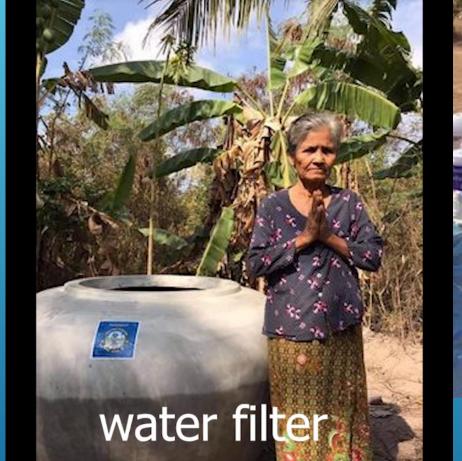

#### We Would like to thank

Miss Sukunthi Srey from the bottom of our hearts for her very generous donation of \$3150 to provide 10 water wells for some needy families and 1 electric water well and 12 water filters for the Runta School in Siem Reap Province.

We greatly appreciate her kindness and incredible generosity.

We also would like to thank ... See more

Kolab Tyssens is with Savlin Sum Ellsworth and 4 others. ★ Favorites · February 15 · ♣

យើងខ្ញុំសូមថ្លែងអំណរអរគុណទៅឧល់ម្ចាស់អំណោយយ៉ាងជ្រាលជ្រៅបំផុតនៃលបានបរិច្ចាគអង្ករនិងមីជូន ប្រជាជនក្រីក្រនៃលក់ពង់តែខ្វះខាតនៅឃុំរុនតាឯក ខេត្តសៀមរាប