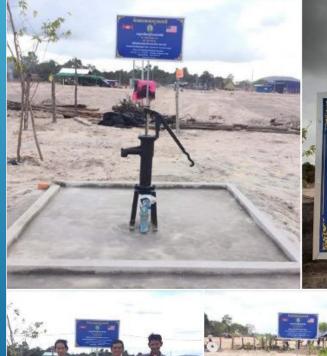

Kolab Tyssens is with Savlin Sum Ellsworth and 7 others. ★ Favorites · May 2 at 1:02 AM · ♣

Water wells number # 57 & #58 and also 2 more well will be finished soon, donated by Miss Sukunthi Srey. She donated 11 water wells. We want to thank her from the bottom of our hearts for her kindness and generosity. We also want to thank her for supporting LFF through out the years. May God bless her and her family.

...

Kolab Tyssens is with Savlin Sum Ellsworth and 7 others. ★ Favorites · May 2 at 1:02 AM · ♣

...

Water wells number # 57 & #58 and also 2 more well will be finished soon, donated by Miss Sukunthi Srey. She donated 11 water wells. We want to thank her from the bottom of our hearts for her kindness and generosity. We also want to thank her for supporting LFF through out the years. May God bless her and her family.

#### We Would like to thank

Miss Sukunthi Srey from the bottom of our hearts for her very generous donation of \$3150 to provide 10 water wells for some needy families and 1 electric water well and 12 water filters for the Runta School in Siem Reap Province.