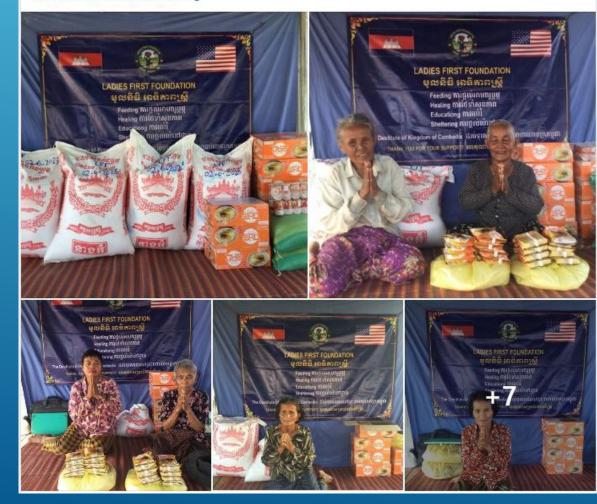

# **OUR GOAL: 4 PROJECTS**

Feeding Healing Educating Sheltering

ការផ្តល់អាហារូប្តម្ត ការថែទាំសុខតាព ផ្តល់ការអប់រុំ ផ្តល់លំនៅដ្ឋាន

Kolab Tyssens Favorites · March 3 · 👪

We would like to Thank Ms. Clare Crowley for her generous donation of \$80 providing food supplies for 3 needy families in Run Ta Ek Village, Cambodia. We appreciate her kindness and generosity. May God bless her and her family  $\swarrow \circ$  c

Kolab Tyssens is with Savlin Sum Ellsworth and 8 others. ★ Favorites · March 30 · ♣

We would like to thank Mrs. Theth Chhourn from the bottom of our hearts for her generous donation to provide food supplies to the needy elderly woman in Run Ta Ek, Siem Reap Province. We appreciate her kindness and generosity. May God bless her and her family  $\downarrow \heartsuit$ 