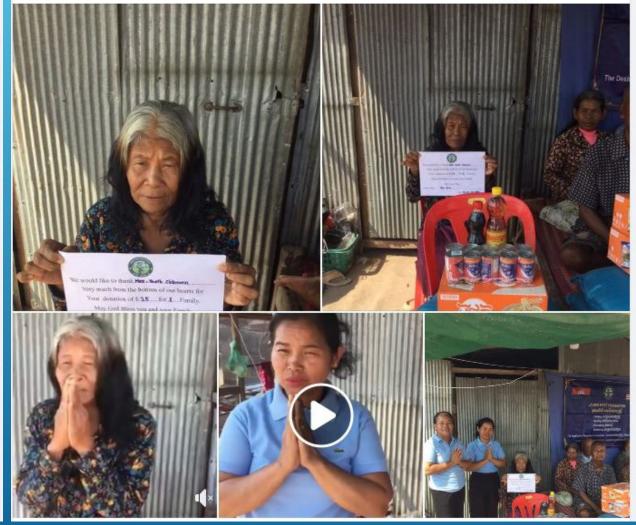

Kolab Tyssens is with Savlin Sum Ellsworth and 8 others. ★ Favorites · March 30 · ♣

We would like to thank Mrs. Theth Chhourn from the bottom of our hearts for her generous donation to provide food supplies to the needy elderly woman in Run Ta Ek, Siem Reap Province. We appreciate her kindness and generosity. May God bless her and her family  $\downarrow \heartsuit$ 