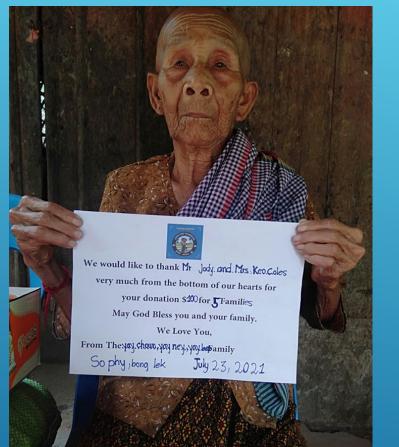

May God bless you and your family. 🙏 💗

Kolab Tyssens is with Savlin Sum Ellsworth and 5 others. July 26 at 12:12 AM - 👪

We would like to thank Mr. Jody and Mrs. Keo Coles, Mr. Thorn and Mrs. Sunnaly Vann, and Mrs. Navymath Warren for donating food supplies to 11 needy families in Siem Reap Province. We appreciate very much. May God bless you and and your family. 199 7/23/2021