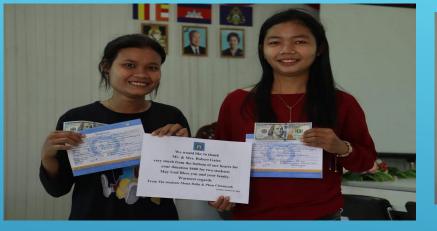

We would like to thank Mr. & Mrs. Robert Gates very much from the bottom of our bearts for your donation \$600 for two students May God Bless you and your family. Warnest regards From The restored Mann Dole & Phon Channest