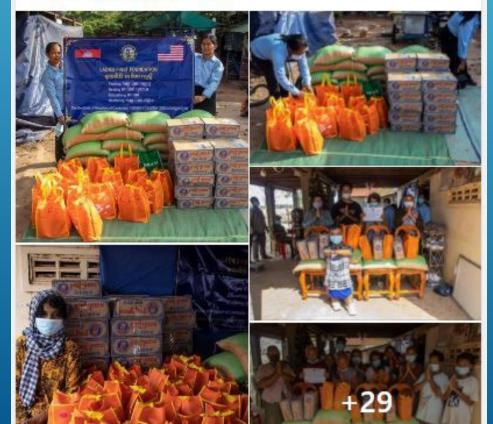

#### 2021 – 550 FAMILIES - FEEDING

Kolab Tyssens is with Savlin Sum Ellsworth and 9 others. .... November 20 at 7:48 PM · 🔐

We would like to thank Sister Gray and Sister Manwaring of the Raleigh NC South Stake who recommended that we appeal to LDS Charities (LDSC), a separate department of the Church of Jesus Christ of Latter Day Saints, to provide aid for Cambodians desperate for food due to COVID lockdowns and flooding in Siem Reap Province, Cambodia. We especially want to thank the LDSC organization for accepting our appeal and for their generous donation of food supplies for 550 families in 1... See more

Kolab Tyssens is with Savlin Sum Ellsworth and 5 others. July 27 at 12:14 AM · 👪

We would like to thank Mrs. Katherine Roberts for donating food supplies for 40 needy families in Kampong Trabek, Prey Veng Province. We appreciate very much your kindness and generosity. Thank you also for the many incredibly generous donations you have given in the past.

May God bless you and your family. 🙏 💗

Kolab Tyssens is with Savlin Sum Ellsworth and 5 others. July 26 at 12:12 AM - 👪

We would like to thank Mr. Jody and Mrs. Keo Coles, Mr. Thorn and Mrs. Sunnaly Vann, and Mrs. Navymath Warren for donating food supplies to 11 needy families in Siem Reap Province. We appreciate very much. May God bless you and and your family. 199 7/23/2021