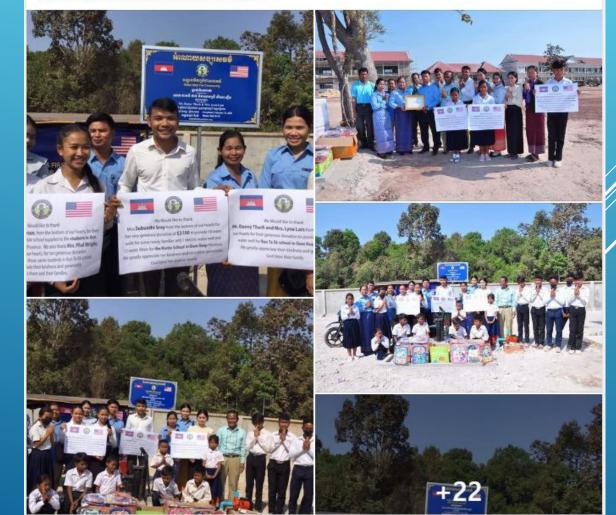

23

Kolab Tyssens is with Savlin Sum Ellsworth and 8 others. November 5 · 👪

We would like to thank Ms. Pheary Sem, Mrs. Phally Budock, Haley Sorensen, Mr. Mark Sullivan, Mrs. Susan Pollack, and Mrs. Savlin Ellsword from the bottom of our hearts for their generous donations of school supplies for 215 students and 7 water filters for Hob Primary School in Kos Kralar, Battambang Province, Cambodia. We greatly appreciate their generosity and kindness. May God bless them all. 11/5/2021

ពិធីចែកអំណោយនៅសាលាបឋមសិក្សាហប់ ភូមិគាស់ក្រឡូ ខេត្តបាត់ដំបង ಿ... See more

ould like to thank Ms. Pheary Sem, Mrs. Phally Bud

rk Sullivan, Mrs. Susan Pollack, and Mrs. Savlin E e bottom of our hearts for their generous donations of for 215 students and 7 water filters for Hob Primary in Kos Kralar, Battambang Province, Cambodia. We greatly appreciate their generosity and kindness. May God bless them all.

We would like to thank Ms. Pheary Sem, Mrs. Phally Budock, Haley Sorensen, Mr. Mark Sullivan, Mrs. Susan Pollack, and Mrs. Savlin Ellsword from the bottom of our hearts for their generous donations of school supplies for 215 students and 7 water filters for Hob Primary School in Kos Kralar, Battambang Province, Cambodia. We greatly appreciate their generosity and kindness. May God bless them all. 11/5/2021

ពិធីចែកអំណោយនៅសាលាបឋមសិក្សាហប់ ភូមិគាស់ក្រឡូ ខេត្តបាត់ដំបង ಿ... See more

May God bless them all.

We would like to thank Ms. Pheary Sem. Mrs. Phally Badock, Mr. Mark Sullivan, Mrs. Susan Pollack, and Mrs. Savlin Effoword from the bottom of our hearts for their generous donations of school supplies for 215 students and 7 water filters for Hob Primary School in Kos Kralar, Battambang Province, Cambodia. We greatly appreciate their generosity and kindness. May God bless them all.