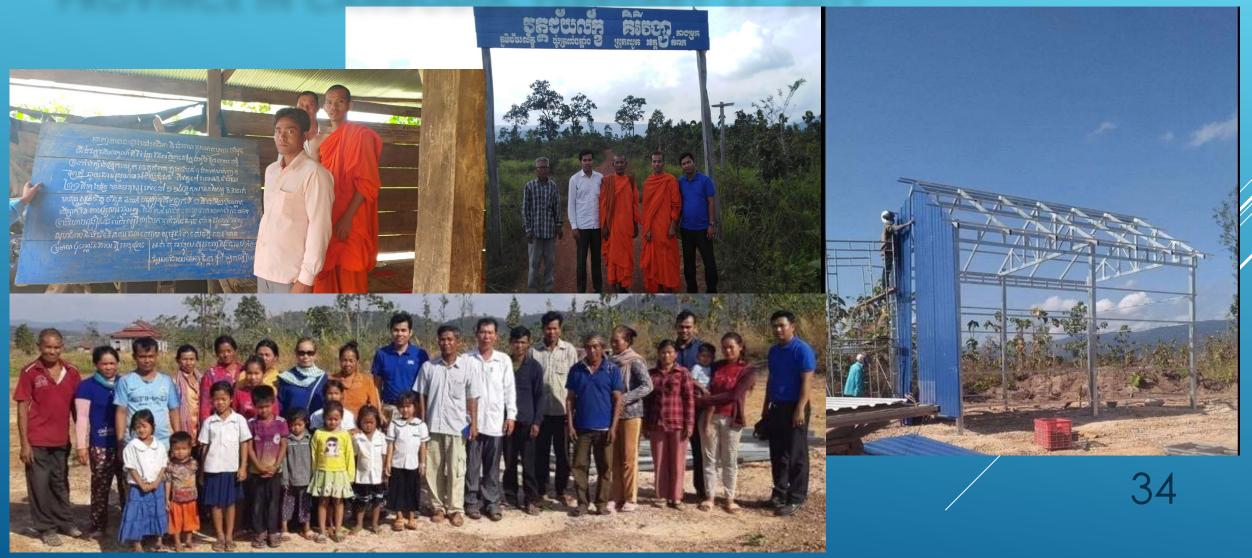

#### BUILT A SMALL SCHOOL FOR 40 CHILDREN AT KAMPOT PROVINCE IN CAMBODIA, FEBRUARY 17, 2019