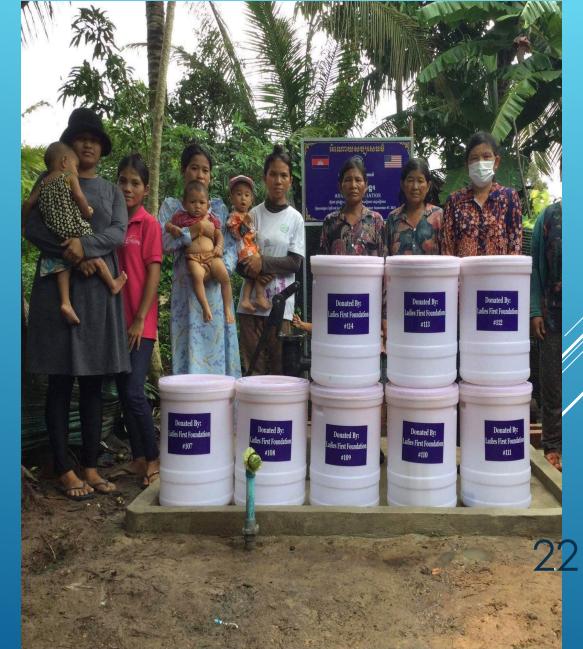

KETH THOL

ខេត្តទស្ទទំ និភាព Water Well ¥ 33

Kolab Tyssens is with Savlin Sum Ellsworth and 6 others. 🛊 Favorites · December 22, 2022 · 👪

We, the Board of Ladies First Foundation would like to thank Mr. Lance & Mrs. Linda Lampricht for their generous Donation of \$600 to provide 2 water wells and 5 water filters for some desperately needy families in Siem Reap Province, Cambodia. Those families are very happy to have water wells and clean water to drink.