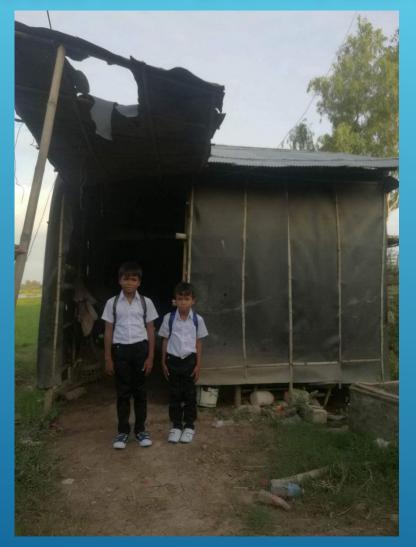

d kindness. May God bless them all.



27















30



### LADIES FIRST FOUNDATION ទូលនិដិ តេនិតានាស្ត្រី

Feeding matrixianunggy Healing matrixisman Educationg matrixi Sheltering matrixismas The Destitute of Kingdom of Cambodia THANK YOU FOR YOUR SUPPORT MAY



We would like to thank Mr. & Mrs. Robert Gates very much from the bottom of our bearts for your donation \$600 for two students May God Bless you and your family. Warnest regards From The restored Mann Dole & Phon Channest

31

COMPLETED BUILDING HOUSE FOR SINGLE MOM WITH 3 CHILDREN AT PHUM CHAN TREY, SWAY REING PROVINCE, NOV. 16, 2019







# 2019- SHELTERING



#### BUILT A SMALL SCHOOL FOR 40 CHILDREN AT KAMPOT PROVINCE IN CAMBODIA, FEBRUARY 17, 2019



#### HOUSE WITH BATHROOM BUILT IN MAY 2018 (2<sup>ND</sup> HOUSE)



Old Home



# FOOD, WATER FILTER, MEDICAL FUND, AND SCHOOL SUPPLY DONATIONS DELIVERED NOVEMBER 2017







#### 2021 – 550 FAMILIES - FEEDING



Kolab Tyssens is with Savlin Sum Ellsworth and 9 others. .... November 20 at 7:48 PM · 🔐

We would like to thank Sister Gray and Sister Manwaring of the Raleigh NC South Stake who recommended that we appeal to LDS Charities (LDSC), a separate department of the Church of Jesus Christ of Latter Day Saints, to provide aid for Cambodians desperate for food due to COVID lockdowns and flooding in Siem Reap Province, Cambodia. We especially want to thank the LDSC organization for accepting our appeal and for their generous donation of food supplies for 550 families in 1... See more







Kolab Tyssens is with Savlin Sum Ellsworth and 5 others. July 27