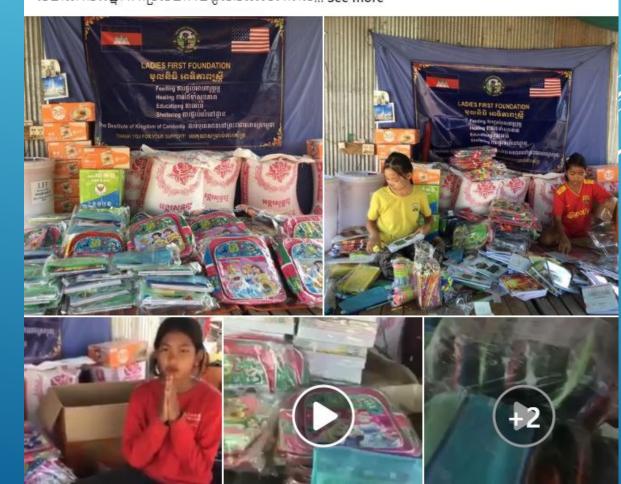

23

Kolab Tyssens is with Savlin Sum Ellsworth and 8 others. November 5 · 👪

We would like to thank Ms. Pheary Sem, Mrs. Phally Budock, Haley Sorensen, Mr. Mark Sullivan, Mrs. Susan Pollack, and Mrs. Savlin Ellsword from the bottom of our hearts for their generous donations of school supplies for 215 students and 7 water filters for Hob Primary School in Kos Kralar, Battambang Province, Cambodia. We greatly appreciate their generosity and kindness. May God bless them all. 11/5/2021

ពិធីចែកអំណោយនៅសាលាបឋមសិក្សាហប់ ភូមិគាស់ក្រឡូ ខេត្តបាត់ដំបង ಿ... See more

ould like to thank Ms. Pheary Sem, Mrs. Phally Bud

rk Sullivan, Mrs. Susan Pollack, and Mrs. Savlin E e bottom of our hearts for their generous donations of for 215 students and 7 water filters for Hob Primary in Kos Kralar, Battambang Province, Cambodia. We greatly appreciate their generosity and kindness. May God bless them all.

We would like to thank Ms. Pheary Sem, Mrs. Phally Budock, Haley Sorensen, Mr. Mark Sullivan, Mrs. Susan Pollack, and Mrs. Savlin Ellsword from the bottom of our hearts for their generous donations of school supplies for 215 students and 7 water filters for Hob Primary School in Kos Kralar, Battambang Province, Cambodia. We greatly appreciate their generosity and kindness. May God bless them all. 11/5/2021

ពិធីចែកអំណោយនៅសាលាបឋមសិក្សាហប់ ភូមិគាស់ក្រឡូ ខេត្តបាត់ដំបង ಿ... See more

May God bless them all.

We would like to thank Ms. Pheary Sem. Mrs. Phally Badock, Mr. Mark Sullivan, Mrs. Susan Pollack, and Mrs. Savlin Effoword from the bottom of our hearts for their generous donations of school supplies for 215 students and 7 water filters for Hob Primary School in Kos Kralar, Battambang Province, Cambodia. We greatly appreciate their generosity and kindness. May God bless them all.