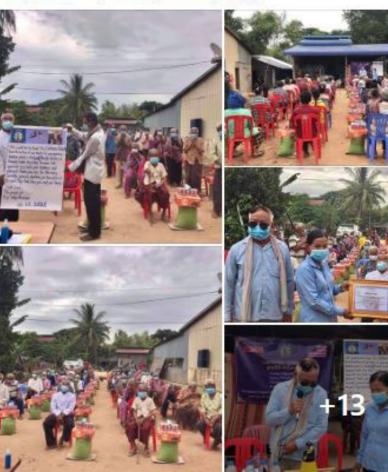

Our Board Members Lek Mon, Sinat Soun, and supporters in Cambodia are going to give school supplies, water wells and water filters on Tuesday, February 23,2023 at Run Ta Ek school. They also prepared food for students and teachers too. They were so excited. I can't wait to see pictures. May God bless them all. 🙏 👹

I will write Cambodian language below but sometimes automatically translate to English and it's not good. Please ignore it. សមាជិកនិងអ្នកគាំទ្រសមាគម៍មូលនិធិអទិភាពស... See more