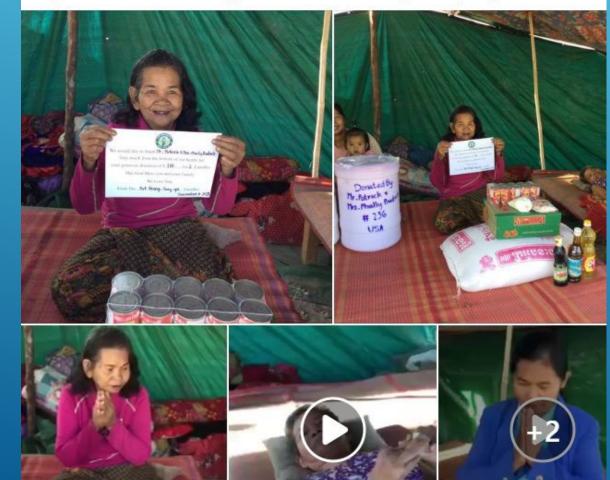

We the Board of Ladies First Foundation would like to thank Mr. Patrick and Mrs. Phally Budoc for their generous donation of \$100 which is providing food supplies (50 Kilos of rice, one case packs of noodles, 10 cans of tuna fish, 1 kilo of salt, 1 kilo of sugar, 1 bottle of fish sauce, 1 bot of soy sauce, 1 bottle of cooking oil, and 2 water filters) for some truly needy families in Siem Reap Province, Cambodia. We appreciate their kindness and generosity. May God ble... See more