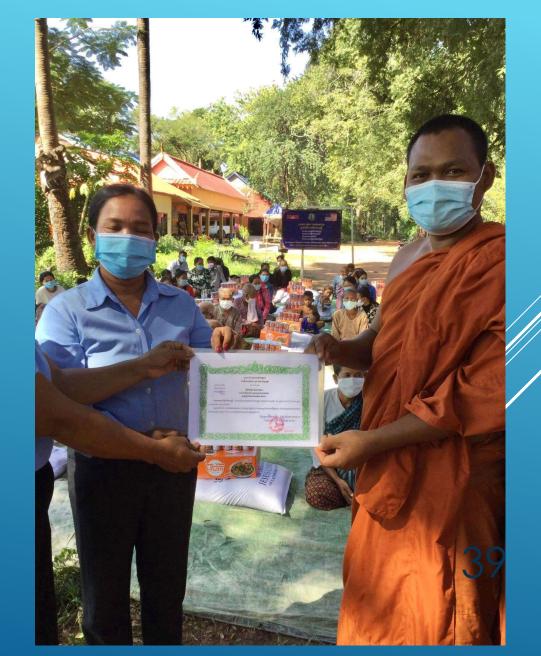

23

Kolab Tyssens is with Savlin Sum Ellsworth and 8 others. November 5 · 👪

We would like to thank Ms. Pheary Sem, Mrs. Phally Budock, Haley Sorensen, Mr. Mark Sullivan, Mrs. Susan Pollack, and Mrs. Savlin Ellsword from the bottom of our hearts for their generous donations of school supplies for 215 students and 7 water filters for Hob Primary School in Kos Kralar, Battambang Province, Cambodia. We greatly appreciate their generosity and kindness. May God bless them all. 11/5/2021

ពិធីចែកអំណោយនៅសាលាបឋមសិក្សាហប់ ភូមិគាស់ក្រឡូ ខេត្តបាត់ដំបង ಿ... See more

ould like to thank Ms. Pheary Sem, Mrs. Phally Bud

rk Sullivan, Mrs. Susan Pollack, and Mrs. Savlin E e bottom of our hearts for their generous donations of for 215 students and 7 water filters for Hob Primary in Kos Kralar, Battambang Province, Cambodia. We greatly appreciate their generosity and kindness. May God bless them all.

We would like to thank Ms. Pheary Sem, Mrs. Phally Budock, Haley Sorensen, Mr. Mark Sullivan, Mrs. Susan Pollack, and Mrs. Savlin Ellsword from the bottom of our hearts for their generous donations of school supplies for 215 students and 7 water filters for Hob Primary School in Kos Kralar, Battambang Province, Cambodia. We greatly appreciate their generosity and kindness. May God bless them all. 11/5/2021

ពិធីចែកអំណោយនៅសាលាបឋមសិក្សាហប់ ភូមិគាស់ក្រឡូ ខេត្តបាត់ដំបង ಿ... See more

May God bless them all.

We would like to thank Ms. Pheary Sem. Mrs. Phally Badock, Mr. Mark Sullivan, Mrs. Susan Pollack, and Mrs. Savlin Effoword from the bottom of our hearts for their generous donations of school supplies for 215 students and 7 water filters for Hob Primary School in Kos Kralar, Battambang Province, Cambodia. We greatly appreciate their generosity and kindness. May God bless them all.