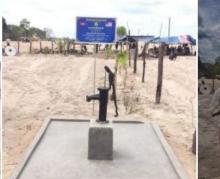

Kolab Tyssens is with Savlin Sum Ellsworth and 7 others. ★ Favorites · May 2 at 1:02 AM · ♣

Water wells number # 57 & #58 and also 2 more well will be finished soon, donated by Miss Sukunthi Srey. She donated 11 water wells. We want to thank her from the bottom of our hearts for her kindness and generosity. We also want to thank her for supporting LFF through out the years. May God bless her and her family.

#### We Would like to thank

Miss Sukunthi Srey from the bottom of our hearts for her very generous donation of \$3150 to provide 10 water wells for some needy families and 1 electric water well and 12 water filters for the Runta School in Siem Reap Province.