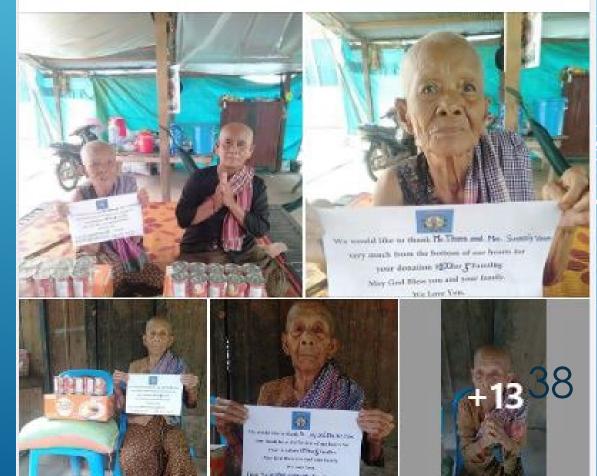

Kolab Tyssens is with Savlin Sum Ellsworth and 8 others. ★ Favorites · March 30 · ♣

We would like to thank Mrs. Theth Chhourn from the bottom of our hearts for her generous donation to provide food supplies to the needy elderly woman in Run Ta Ek, Siem Reap Province. We appreciate her kindness and generosity. May God bless her and her family  $\downarrow \heartsuit$ 