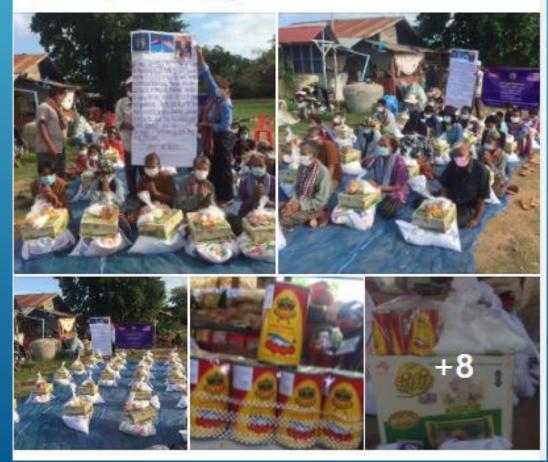

...

Kolab Tyssens is with Savlin Sum Ellsworth and 7 others.

We would like to sincerely thank the donors named below, all of whom responded to our recent appeal to help many people in desperate circumstances in Cambodia. Because of their quick and generous response, we were able last week to provide food supplies for 55 families in 8 different villages within Siem Reap Province. On Friday, May 7, we provided food for 50 families within Battambang Province. All of these families have struggled to find adequate food for a long time b... See More

We would like to sincerely thank the donors named below, all of whom who responded to our recent appeal to help many people in desperate circumstances in Cambodia. Because of their quick and generous response, we were able to provide food supplies for 55 families located in 8 different villages within Siem Reap Province, families that have struggled to find adequate food for a long time because of the COVID virus. The donated food will feed those families between about 2 we... See More