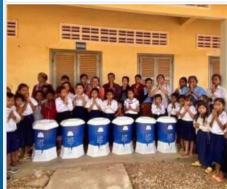

23

Kolab Tyssens is with Savlin Sum Ellsworth and 8 others. November 5 · 👪

We would like to thank Ms. Pheary Sem, Mrs. Phally Budock, Haley Sorensen, Mr. Mark Sullivan, Mrs. Susan Pollack, and Mrs. Savlin Ellsword from the bottom of our hearts for their generous donations of school supplies for 215 students and 7 water filters for Hob Primary School in Kos Kralar, Battambang Province, Cambodia. We greatly appreciate their generosity and kindness. May God bless them all. 11/5/2021

We would like to thank Ms. Pheary Sem, Mrs. Phally Budock, Haley Sorensen, Mr. Mark Sullivan, Mrs. Susan Pollack, and Mrs. Savlin Ellsword from the bottom of our hearts for their generous donations of school supplies for 215 students and 7 water filters for Hob Primary School in Kos Kralar, Battambang Province, Cambodia. We greatly appreciate their generosity and kindness. May God bless them all. 11/5/2021

ពិធីចែកអំណោយនៅសាលាបឋមសិក្សាហប់ ភូមិគាស់ក្រឡូ ខេត្តបាត់ដំបង ಿ... See more

May God bless them all.

We would like to thank Ms. Pheary Sem. Mrs. Phally Badock, Mr. Mark Sullivan, Mrs. Susan Pollack, and Mrs. Savlin Effoword from the bottom of our hearts for their generous donations of school supplies for 215 students and 7 water filters for Hob Primary School in Kos Kralar, Battambang Province, Cambodia. We greatly appreciate their generosity and kindness. May God bless them all.