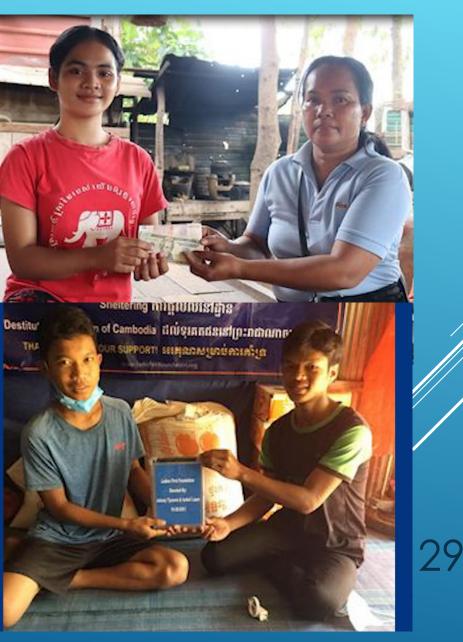

. Savlin Ellsword from the bottom of our hearts for their generous donations of school supplies for 215 students and 7 water filters for Hob Primary School in Kos Kralar, Battambang Province, Cambodia. We greatly appreciate their generosity and kindness. May God bless them all. 11/5/2021

ពិធីចែកអំណោយនៅសាលាបឋមសិក្សាហប់ ភូមិគាស់ក្រឡូ ខេត្តបាត់ដំបង ಿ... See more







May God bless them all.









We would like to thank Ms. Pheary Sem. Mrs. Phally Badock, Mr. Mark Sullivan, Mrs. Susan Pollack, and Mrs. Savlin Effoword from the bottom of our hearts for their generous donations of school supplies for 215 students and 7 water filters for Hob Primary School in Kos Kralar, Battambang Province, Cambodia. We greatly appreciate their generosity and kindness. May God bless them all.



27















30



### LADIES FIRST FOUNDATION ទូលនិដិ តេនិតានាស្ត្រី

Feeding matrixianunggy Healing matrixisman Educationg matrixi Sheltering matrixismas The Destitute of Kingdom of Cambodia THANK YOU FOR YOUR SUPPORT MAY



We would like to thank Mr. & Mrs. Robert Gates very much from the bottom of our bearts for your donation \$600 for two students May God Bless you and your family. Warnest regards From The restored Mann Dole & Phon Channest

31

COMPLETED BUILDING HOUSE FOR SINGLE MOM WITH 3 CHILDREN AT PHUM CHAN TREY, SWAY REING PROVINCE, NOV. 16, 2019







# 2019- SHELTERING



#### BUILT A SMALL SCHOOL FOR 40 CHILDREN AT KAMPOT PROVINCE IN CAMBODIA, FEBRUARY 17, 2019



#### HOUSE WITH BATHROOM BUILT IN MAY 2018 (2<sup>ND</sup> HOUSE)



Old Home



# FOOD, WATER FILTER, MEDICAL FUND,