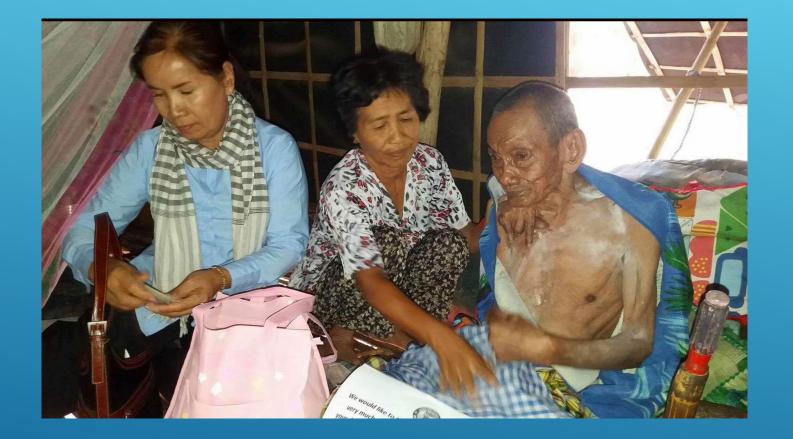

a group of 18 very poor families in Siem Reap, a total of 69 men, women, and children who LFF has been trying to help for the last year. LFF constructed a water well and two bathrooms (for men and women), provided school supplies for all the children, and provided water filters and some food for them during the last year. In 2019 th... See More



...







#### **2021 - ACTIVITIES**







## **2021 - ACTIVITIES**



#### **2021 - ACTIVITIES**





We would like to thank Mr Jody and Mrs. Keo. Coles very much from the bottom of our hearts for your donation \$400 for **F**Families May God Bless you and your family. We Love You, From Theysi, chan you ney, you be family So phy , bong lek July 23, 2021





46

#### **2020 – FLOOD VICTIMS**



#### **2019 CONTRIBUTION - AT KANDAL PROVINCE**





#### 2019 - CONTRIBUTION - AT KAKEO PROVINCE





#### BASIC FOOD AND FINANCIAL CONTRIBUTIONS PROVIDED FOR18 ELDELY FAMILIES AT SWAY REING PROVINCE, FEBRUARY 24, 2019



#### BASIC FOOD AND FINANCIAL CONTRIBUTIONS PROVIDED FOR 45 SINGLE MOTHER FAMILIES AT STRENG MEANCHEY,



#### MS. SAKOU (LFF TEAM MEMBER) MAKING PERSONAL DONATION





# PROVIDED BASIC FOOD SUPPLIES FOR MAJOR FLOOD - VICTIMS, 2017



#### **2021 – ACTIVITIES - EDUCATING**



54

## **2021 – ACTIVITIES - EDUCATING**



#### WE APPRECIATE YOUR GENEROSITY AND SUPPORT! – A FEW WORDS FROM OUR RECEIVERS!





#### **OUR COMMITMENT:**





| ษาร | រាលនាទមូច | ខាជក្រោម៖                                                                  |                                                                            |            |