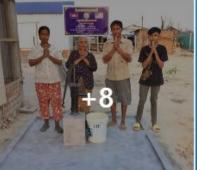

Kolab Tyssens is with Savlin Sum Ellsworth and 7 others. ★ Favorites · May 2 at 1:02 AM · ♣

Water wells number # 57 & #58 and also 2 more well will be finished soon, donated by Miss Sukunthi Srey. She donated 11 water wells. We want to thank her from the bottom of our hearts for her kindness and generosity. We also want to thank her for supporting LFF through out the years. May God bless her and her family.

#### We Would like to thank

Miss Sukunthi Srey from the bottom of our hearts for her very generous donation of \$3150 to provide 10 water wells for some needy families and 1 electric water well and 12 water filters for the Runta School in Siem Reap Province.