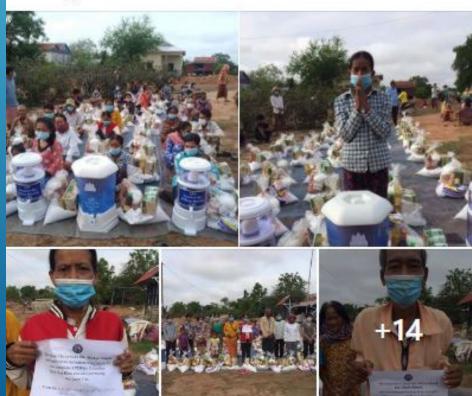

...

Kolab Tyssens is with Savlin Sum Ellsworth and 7 others.

We would like to sincerely thank the donors named below, all of whom responded to our recent appeal to help many people in desperate circumstances in Cambodia. Because of their quick and generous response, we were able last week to provide food supplies for 55 families in 8 different villages within Siem Reap Province. On Friday, May 7, we provided food for 50 families within Battambang Province. All of these families have struggled to find adequate food for a long time b... See More

We would like to sincerely thank the donors named below, all of whom who responded to our recent appeal to help many people in desperate circumstances in Cambodia. Because of their quick and generous response, we were able to provide food supplies for 55 families located in 8 different villages within Siem Reap Province, families that have struggled to find adequate food for a long time because of the COVID virus. The donated food will feed those families between about 2 we... See More