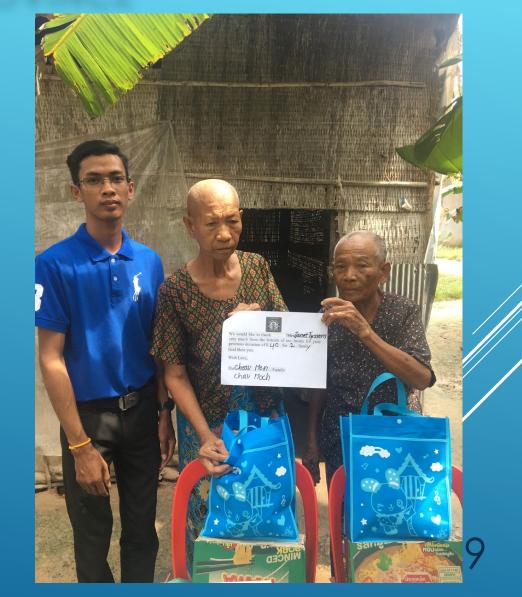

#### We Would like to thank

Miss Sukunthi Srey from the bottom of our hearts for her very generous donation of \$3150 to provide 10 water wells for some needy families and 1 electric water well and 12 water filters for the Runta School in Siem Reap Province.

We greatly appreciate her kindness and incredible generosity.

We also would like to thank ... See more

Kolab Tyssens is with Savlin Sum Ellsworth and 4 others. ★ Favorites · February 15 · ♣

យើងខ្ញុំសូមថ្លែងអំណរអរគុណទៅឧល់ម្ចាស់អំណោយយ៉ាងជ្រាលជ្រៅបំផុតនៃលបានបរិច្ចាគអង្ករនិងមីជូន ប្រជាជនក្រីក្រនៃលក់ពង់តែខ្វះខាតនៅឃុំរុនតាឯក ខេត្តសៀមរាប