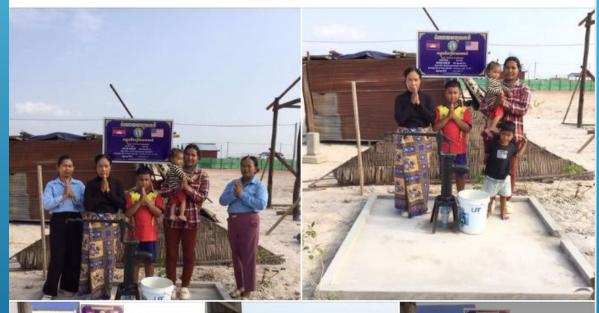

Kolab Tyssens is with Savlin Sum Ellsworth and 7 others. ★ Favorites · May 2 at 1:02 AM · ♣

Water wells number # 57 & #58 and also 2 more well will be finished soon, donated by Miss Sukunthi Srey. She donated 11 water wells. We want to thank her from the bottom of our hearts for her kindness and generosity. We also want to thank her for supporting LFF through out the years. May God bless her and her family.

#### We Would like to thank

Miss Sukunthi Srey from the bottom of our hearts for her very generous donation of \$3150 to provide 10 water wells for some needy families and 1 electric water well and 12 water filters for the Runta School in Siem Reap Province.