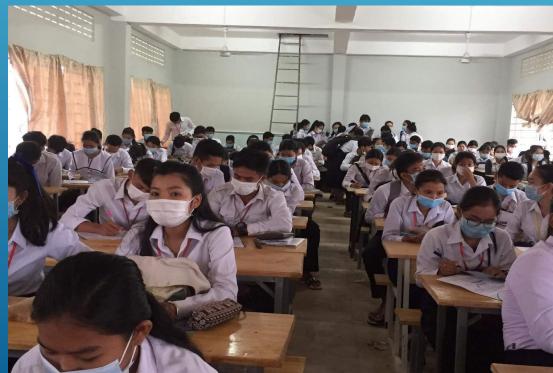

23

Kolab Tyssens is with Savlin Sum Ellsworth and 8 others. November 5 · 👪

We would like to thank Ms. Pheary Sem, Mrs. Phally Budock, Haley Sorensen, Mr. Mark Sullivan, Mrs. Susan Pollack, and Mrs. Savlin Ellsword from the bottom of our hearts for their generous donations of school supplies for 215 students and 7 water filters for Hob Primary School in Kos Kralar, Battambang Province, Cambodia. We greatly appreciate their generosity and kindness. May God bless them all. 11/5/2021

We would like to thank Ms. Pheary Sem, Mrs. Phally Budock, Haley Sorensen, Mr. Mark Sullivan, Mrs. Susan Pollack, and Mrs. Savlin Ellsword from the bottom of our hearts for their generous donations of school supplies for 215 students and 7 water filters for Hob Primary School in Kos Kralar, Battambang Province, Cambodia. We greatly appreciate their generosity and kindness. May God bless them all. 11/5/2021